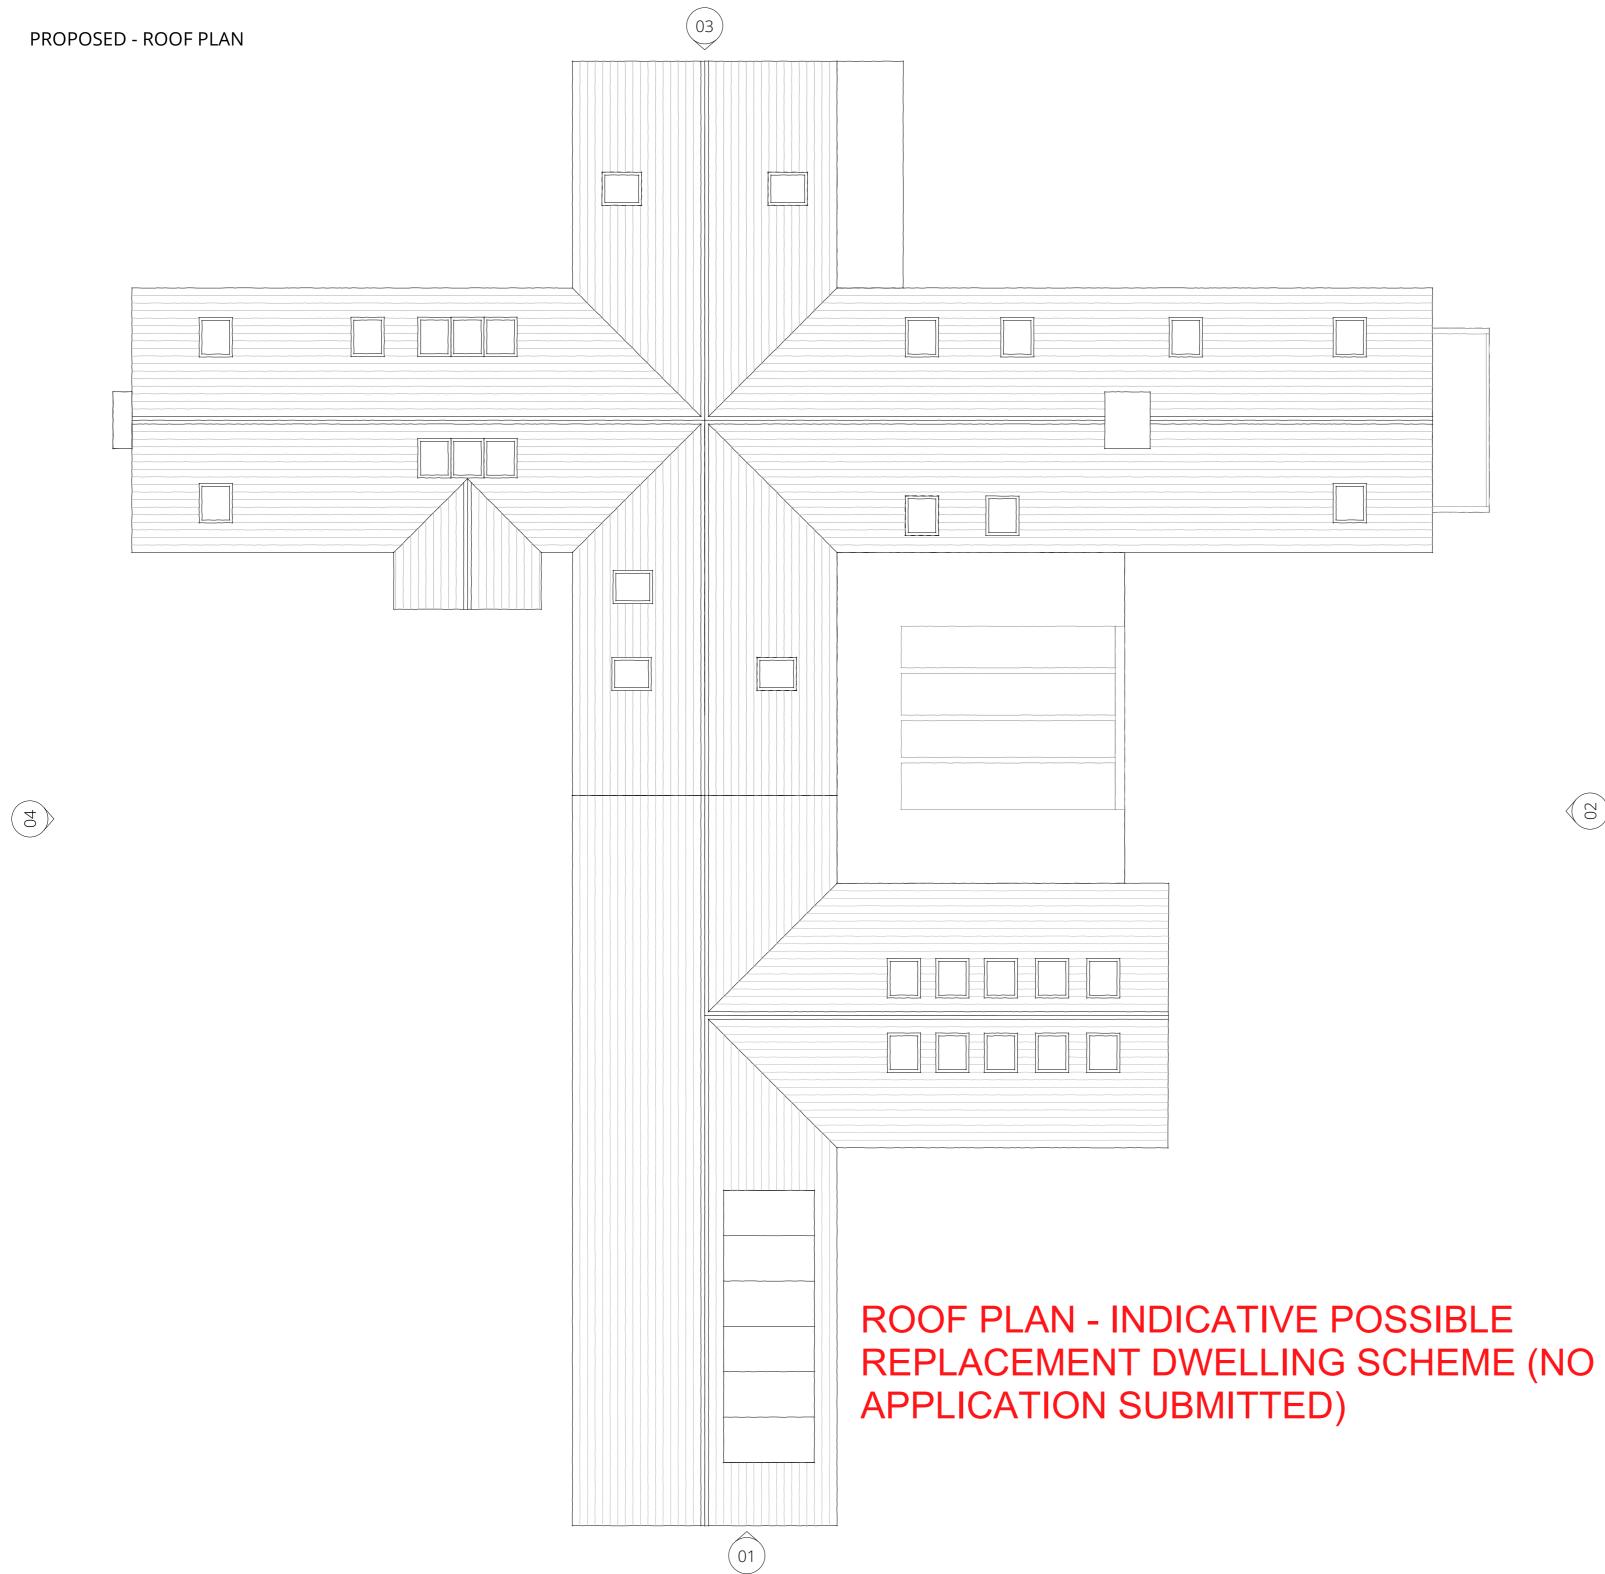

# ELEVATIONS - INDICATIVE POSSIBLE REPLACEMENT DWELLING SCHEME (NO APPLICATION SUBMITTED)

ELEVATION 03

ELEVATION 04

Wattle and Daub Architects Ltd. | wattleanddaub . studio hello@wattleanddaub . studio | (+44) 07812578916

### MATERIALS

| WALLS                                     | RED CHESHIRE BRICK         |  |
|-------------------------------------------|----------------------------|--|
| FEATURE WALLS                             | STAINED TIMBER CLADDING    |  |
| ROOF                                      | SLATE                      |  |
| WINDOWS + DOORS                           | POWDER COATED METAL FRAMED |  |
| GLAZED WALKWAY                            | OAK FRAME + GLAZING        |  |
| GLAZED ENTRANCE PORCH OAK FRAME + GLAZING |                            |  |

| REV      | DESCRIPTIO | ON DATE                      |
|----------|------------|------------------------------|
| -        | PLANNING   | JUNE 2023                    |
|          |            |                              |
|          |            |                              |
| PROJECT  | No.        | 0069                         |
| ADDRESS  |            | BARN HOUSE                   |
|          |            | THE COBBLES                  |
|          |            | LOWER PEOVER                 |
|          |            | WA16 9PZ                     |
|          |            |                              |
| TITLE    |            | PROPOSED - ELEVATION 03 + 04 |
| DRAWING  | i No.      | PL-12                        |
| REVISION |            | -                            |
|          |            |                              |