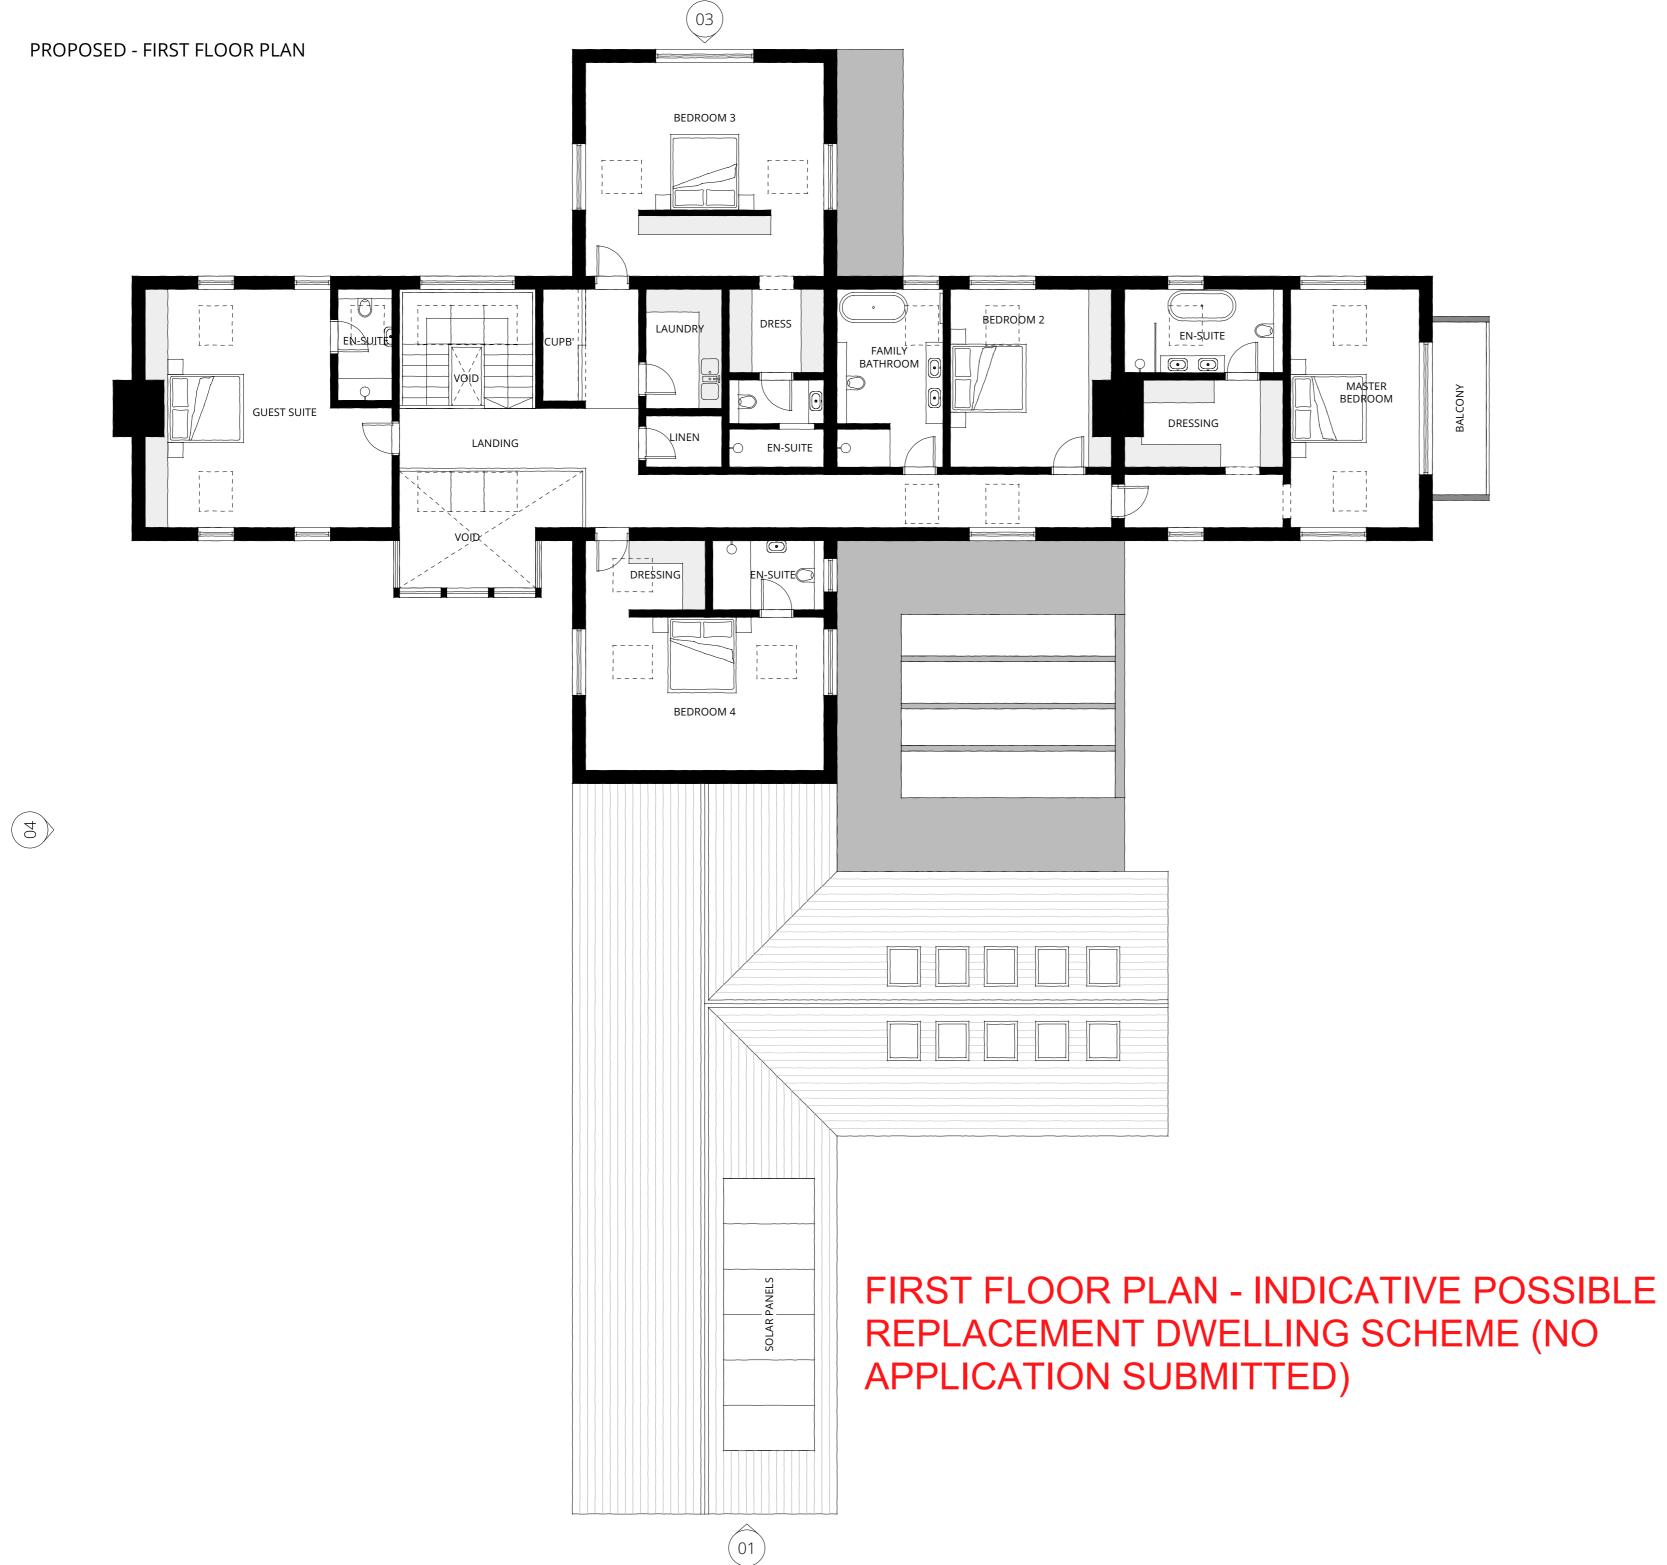

## INDICATIVE POSSIBLE REPLACEMENT DWELLING SCHEME (NO APPLICATION SUBMITTED)

| REV DESCRIF | TION DATE                          |
|-------------|------------------------------------|
| - PLANNIN   | IG JUNE 2023                       |
|             |                                    |
| PROJECT No. | 0069                               |
| ADDRESS     | BARN HOUSE                         |
|             | THE COBBLES                        |
|             | LOWER PEOVER                       |
|             | WA16 9PZ                           |
|             |                                    |
| TITLE       | LOCATION PLAN + PROPOSED SITE PLAN |
| DRAWING No. | PL-07                              |
| REVISION    | -                                  |

# WATTLE + DAUB

Wattle and Daub Architects Ltd. | wattleanddaub . studio hello@wattleanddaub . studio | (+44) 07812578916

1M 2M 3M 4M 5M SCALE 1:100 @A2

| REV      | DESCRIPTI | ON DA                  | ATE     |
|----------|-----------|------------------------|---------|
| -        | PLANNING  | JU                     | NE 2023 |
|          |           |                        |         |
|          |           |                        |         |
| PROJECT  | No.       | 0069                   |         |
| ADDRESS  |           | BARN HOUSE             |         |
|          |           | THE COBBLES            |         |
|          |           | LOWER PEOVER           |         |
|          |           | WA16 9PZ               |         |
|          |           |                        |         |
| TITLE    |           | PROPOSED - FIRST FLOOI | R PLAN  |
| DRAWING  | G No.     | PL-09                  |         |
| REVISION | I         | -                      |         |
|          |           |                        |         |