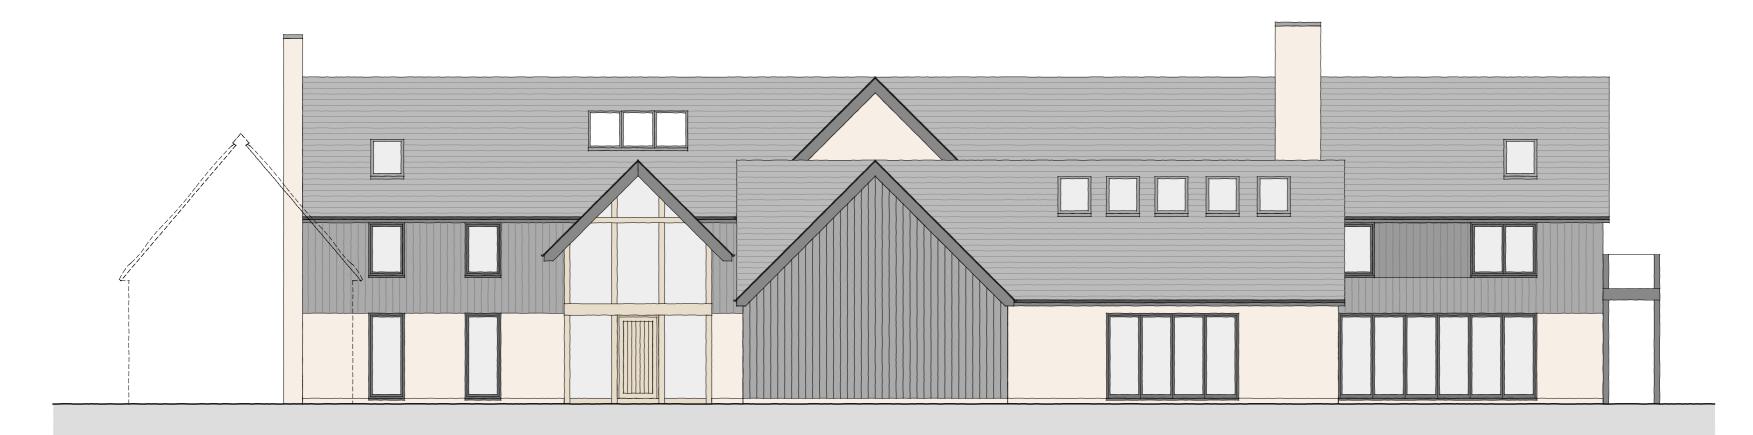

# **ELEVATIONS - INDICATIVE POSSIBLE REPLACEMENT DWELLING SCHEME (NO APPLICATION SUBMITTED**)

ELEVATION 01

ELEVATION 02

Wattle and Daub Architects Ltd. | wattleanddaub . studio hello@wattleanddaub . studio | (+44) 07812578916

### MATERIALS

| WALLS                                     | RED CHESHIRE BRICK         |  |
|-------------------------------------------|----------------------------|--|
| FEATURE WALLS                             | STAINED TIMBER CLADDING    |  |
| ROOF                                      | SLATE                      |  |
| WINDOWS + DOORS                           | POWDER COATED METAL FRAMED |  |
| GLAZED WALKWAY                            | OAK FRAME + GLAZING        |  |
| GLAZED ENTRANCE PORCH OAK FRAME + GLAZING |                            |  |

| REV     | DESCRIPT | ION DATE                     |  |
|---------|----------|------------------------------|--|
| -       | PLANNING | JUNE 2023                    |  |
|         |          |                              |  |
|         |          |                              |  |
| PROJECT | ۲No.     | 0069                         |  |
| ADDRES  | s        | BARN HOUSE                   |  |
|         |          | THE COBBLES                  |  |
|         |          | LOWER PEOVER                 |  |
|         |          | WA16 9PZ                     |  |
|         |          |                              |  |
|         |          |                              |  |
| TITLE   |          | PROPOSED - ELEVATION 01 + 02 |  |
| DRAWIN  | IG No.   | PL-11                        |  |
| REVISIO | N        | -                            |  |
|         |          |                              |  |