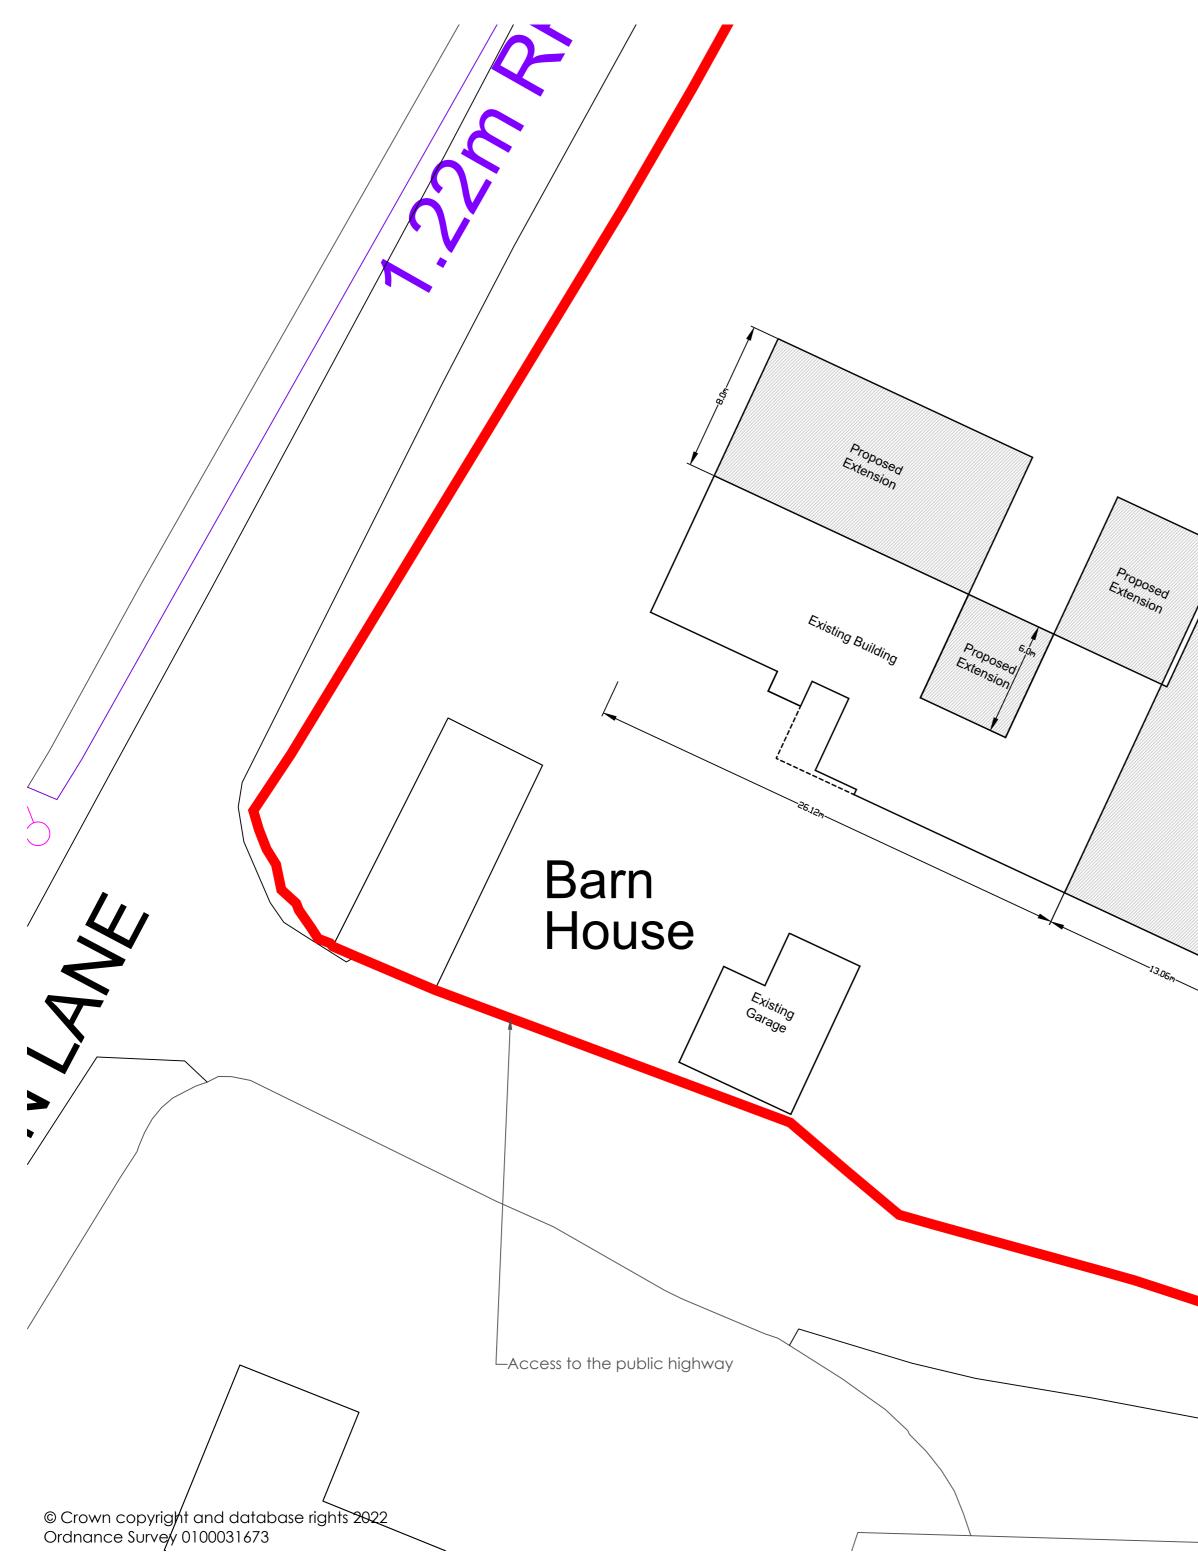

### Client: Mrs V Wyllie

Application: Barn House Prior Approval

Drawing title: Site Plan

Scale: 1:200 @ A2

Drawing number: 1400/J220042/003.1

Date: **22 June 2022** 

Drawn by: **SK** 

T: 01565746910
E: info@wharferuralplanning.co.uk
W: www.wharferural planning.co.uk