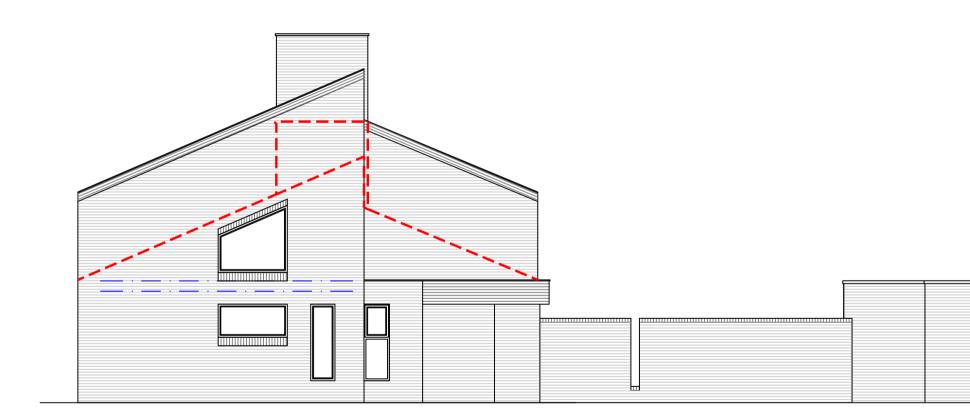

# EXISTING ELEVATIONS AND FLOOR PLANS

Existing Front Elevation

Existing Rear Elevation

Existing Side Elevation

Existing Side Elevation

Client: **Mrs V Wyllie** 

Application: The Barns Proposals-Upwards Extension

Drawing title: **Plans as Existing** 

Scale: **1:100** 

Drawing number: 1072/J220070/001.1

Date: **23 August 2022** Drawn by: **SK** 