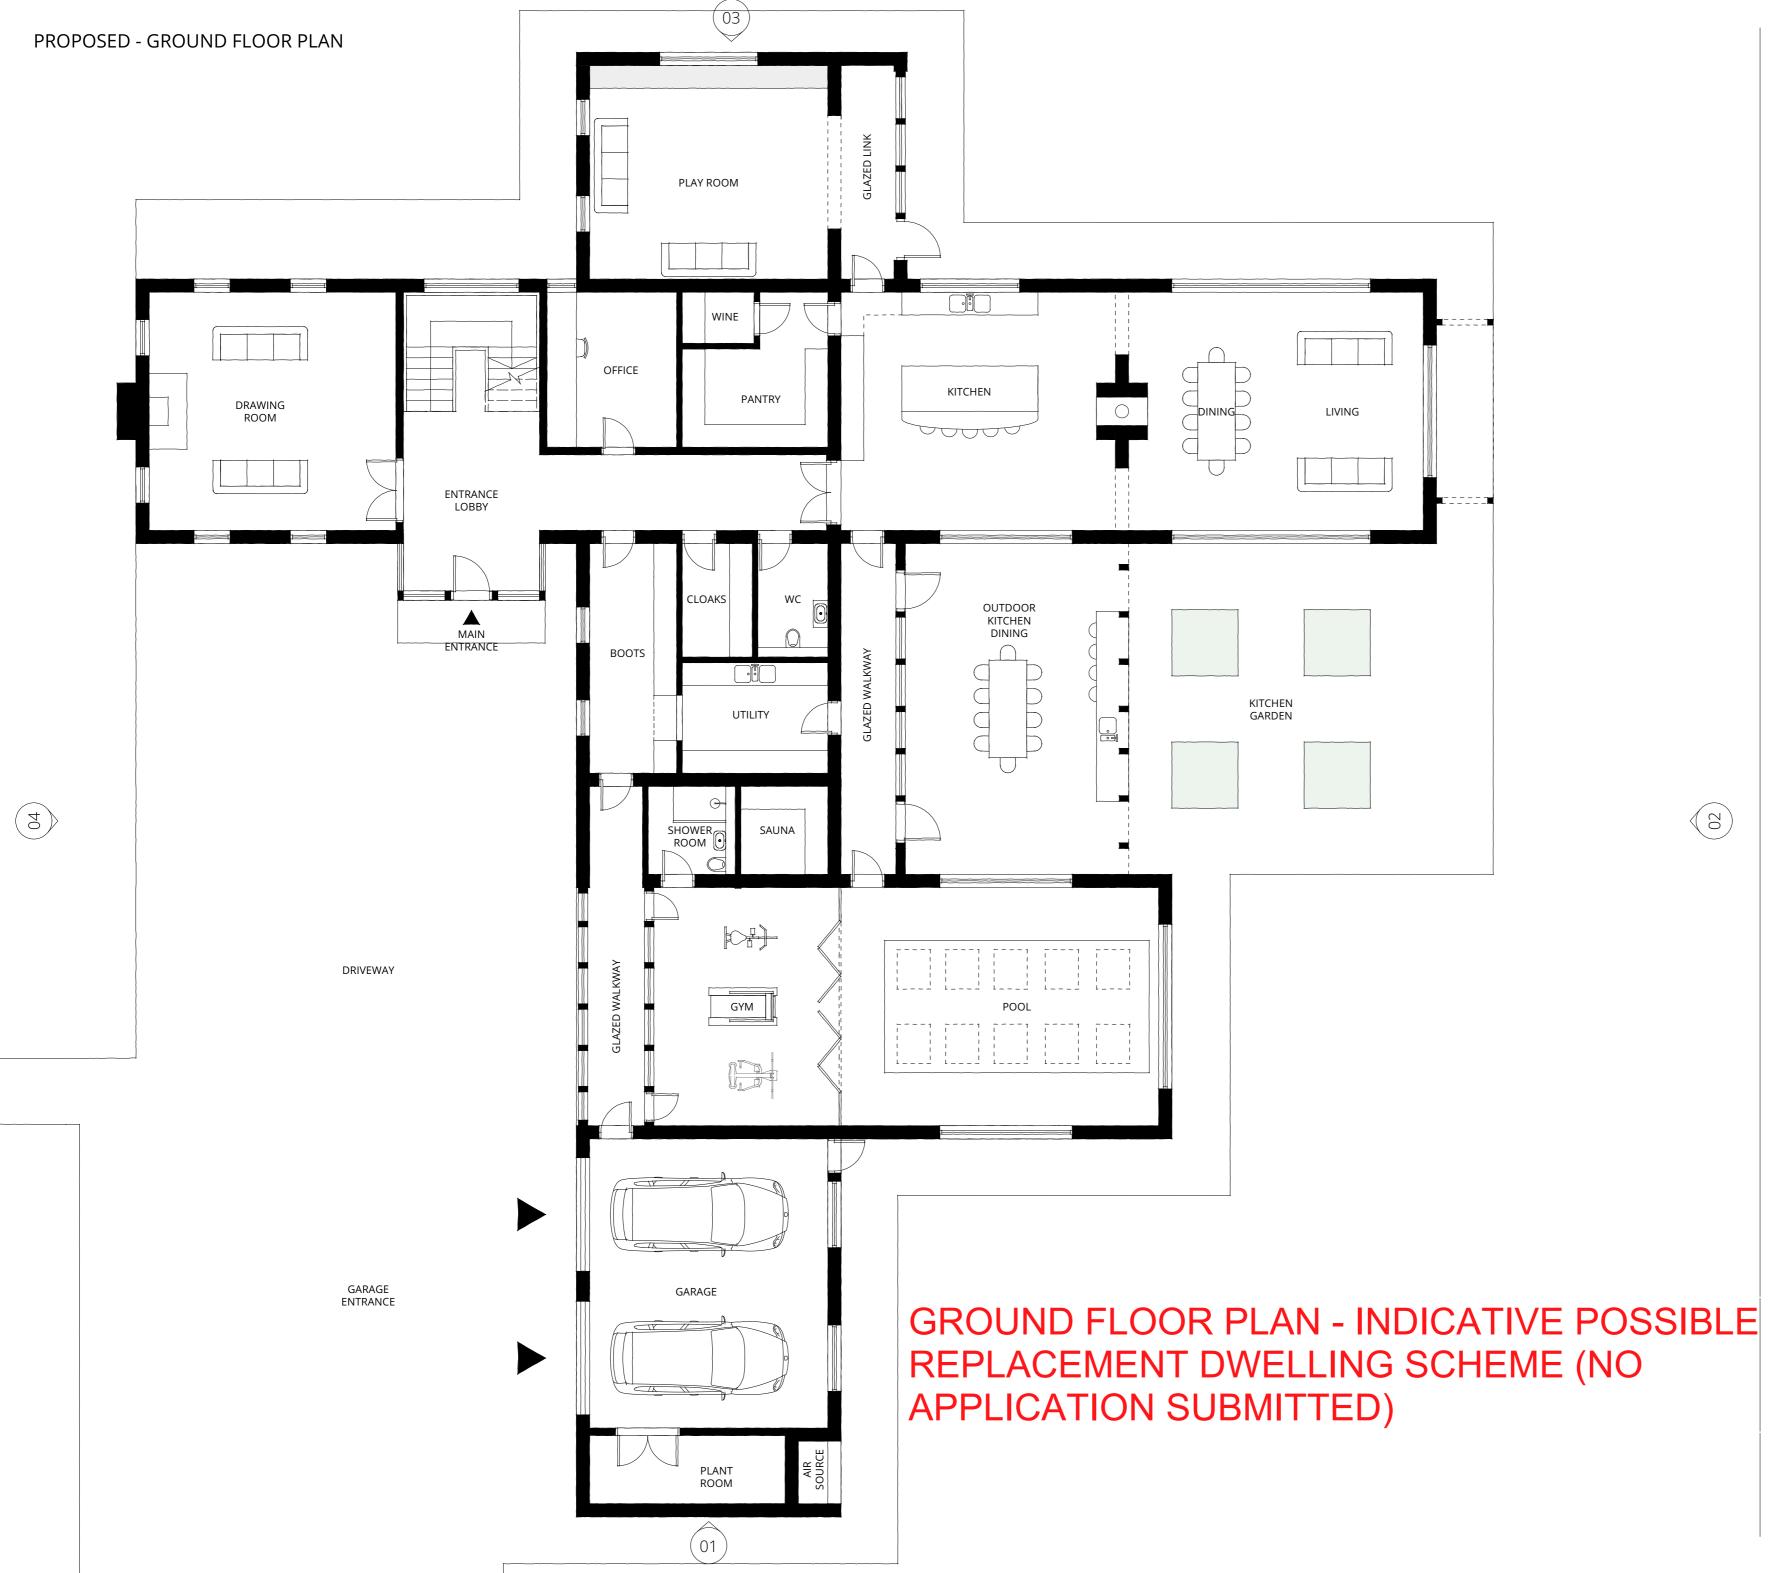

## INDICATIVE POSSIBLE REPLACEMENT DWELLING SCHEME (NO APPLICATION SUBMITTED)

| REV DESCRIF | TION DATE                          |
|-------------|------------------------------------|
| - PLANNIN   | IG JUNE 2023                       |
|             |                                    |
| PROJECT No. | 0069                               |
| ADDRESS     | BARN HOUSE                         |
|             | THE COBBLES                        |
|             | LOWER PEOVER                       |
|             | WA16 9PZ                           |
|             |                                    |
| TITLE       | LOCATION PLAN + PROPOSED SITE PLAN |
| DRAWING No. | PL-07                              |
| REVISION    | -                                  |

## FULL PLANNING APPLICATION

| REV       | DESCRIPTION  | DATE                        |
|-----------|--------------|-----------------------------|
| -         | PLANNING     | JUNE 2023                   |
|           |              |                             |
|           |              |                             |
| PROJECT N | <b>o.</b> 00 | 069                         |
| ADDRESS   | B            | ARN HOUSE                   |
|           | Tł           | HE COBBLES                  |
|           | LC           | OWER PEOVER                 |
|           | w            | A16 9PZ                     |
|           |              |                             |
| TITLE     | P            | ROPOSED - GROUND FLOOR PLAN |
| DRAWING   | <b>No.</b> P | L-08                        |
| REVISION  | -            |                             |
|           |              |                             |