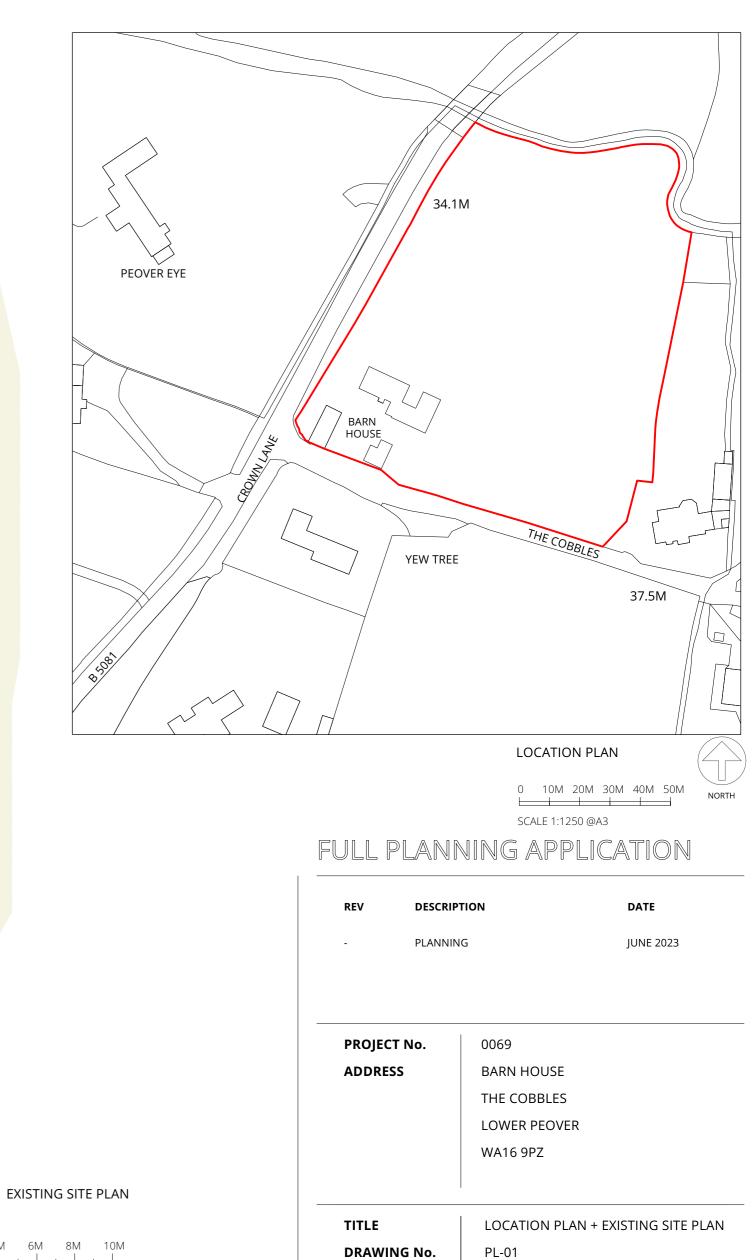

## FULL PLANNING APPLICATION

| REV       | DESCRIPTION  | DATE                        |
|-----------|--------------|-----------------------------|
| -         | PLANNING     | JUNE 2023                   |
|           |              |                             |
|           |              |                             |
| PROJECT N | <b>o.</b> 00 | 069                         |
| ADDRESS   | B            | ARN HOUSE                   |
|           | Tł           | HE COBBLES                  |
|           | LC           | OWER PEOVER                 |
|           | w            | A16 9PZ                     |
|           |              |                             |
| TITLE     | P            | ROPOSED - GROUND FLOOR PLAN |
| DRAWING   | <b>No.</b> P | L-08                        |
| REVISION  | -            |                             |
|           |              |                             |