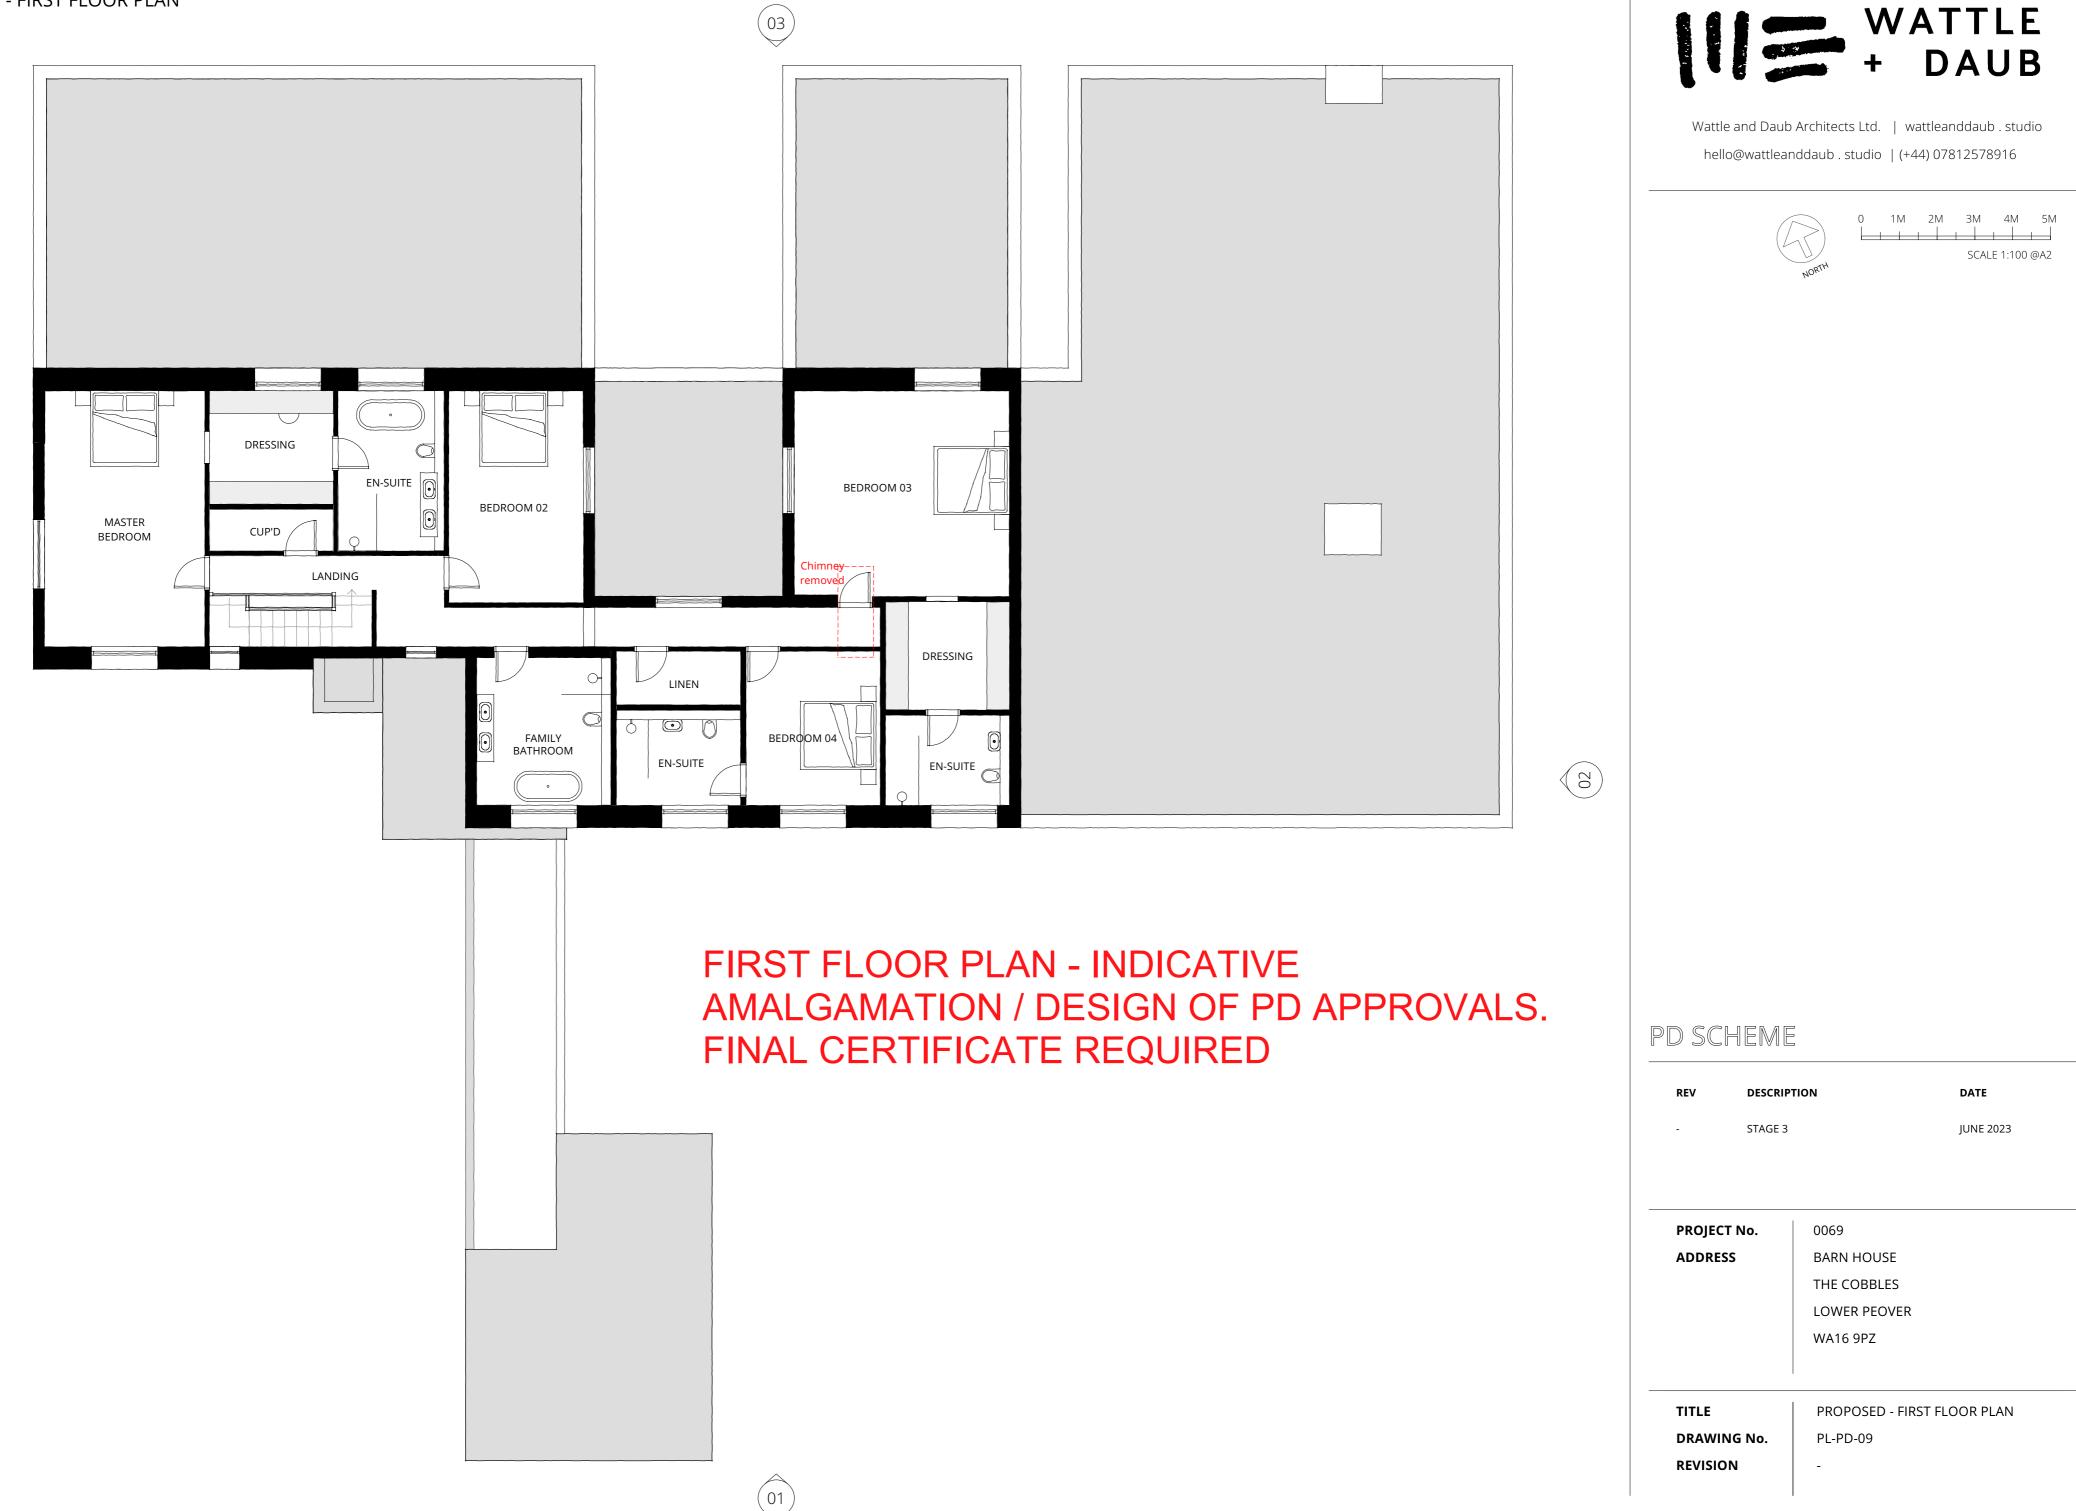

# WATTLE + DAUB

Wattle and Daub Architects Ltd. | wattleanddaub . studio hello@wattleanddaub . studio | (+44) 07812578916

1M 2M 3M 4M 5M SCALE 1:100 @A2

| REV      | DESCRIPTI | ON DA                  | ATE     |
|----------|-----------|------------------------|---------|
| -        | PLANNING  | JU                     | NE 2023 |
|          |           |                        |         |
|          |           |                        |         |
| PROJECT  | No.       | 0069                   |         |
| ADDRESS  |           | BARN HOUSE             |         |
|          |           | THE COBBLES            |         |
|          |           | LOWER PEOVER           |         |
|          |           | WA16 9PZ               |         |
|          |           |                        |         |
| TITLE    |           | PROPOSED - FIRST FLOOI | R PLAN  |
| DRAWING  | G No.     | PL-09                  |         |
| REVISION | I         | -                      |         |
|          |           |                        |         |