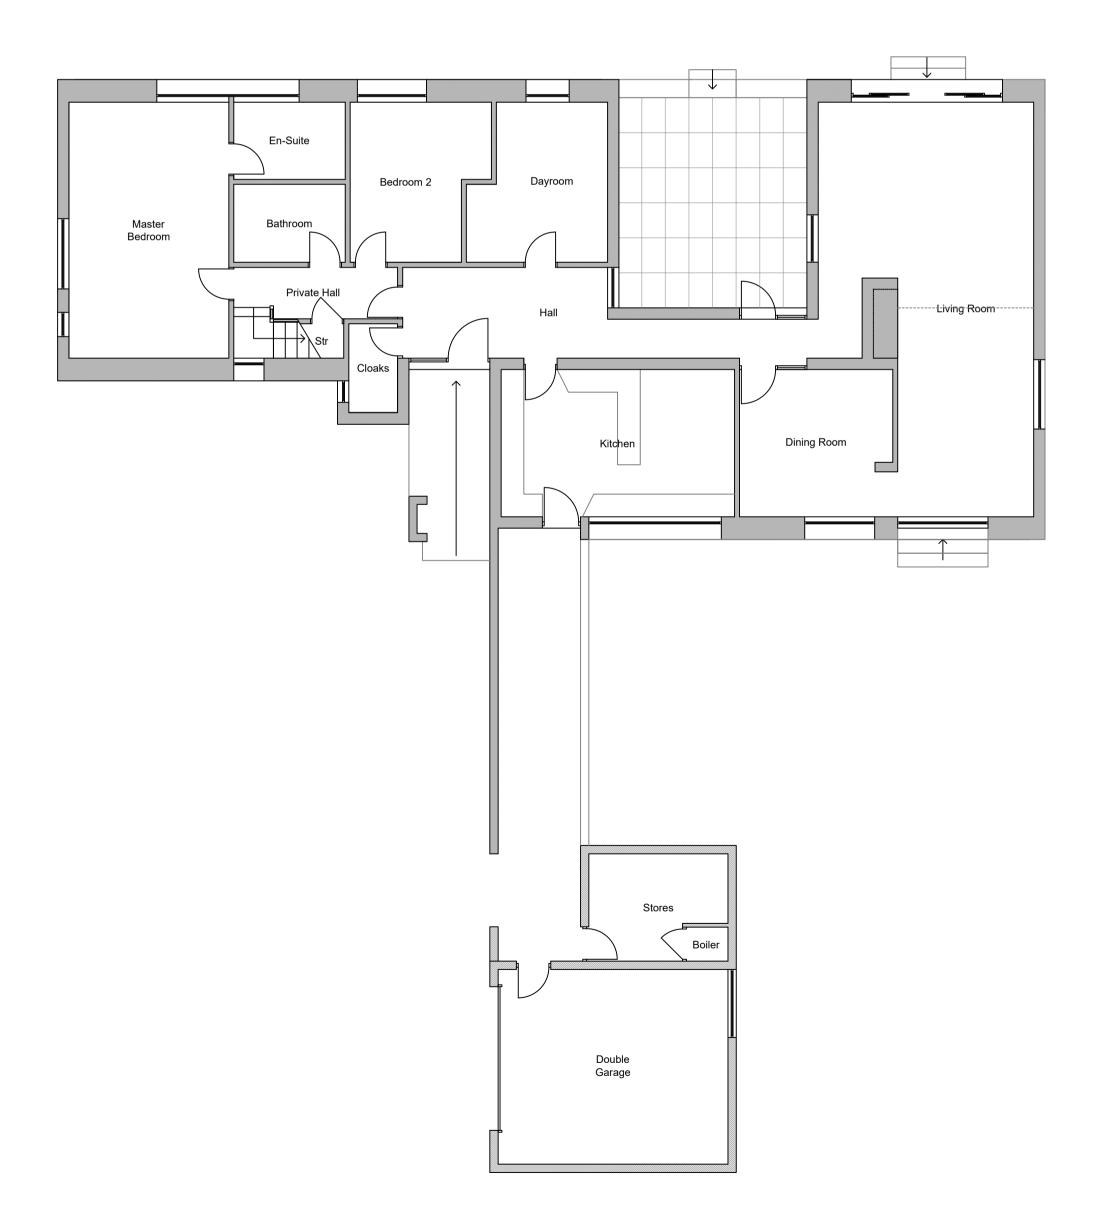

## FULL PLANNING APPLICATION

| REV       | DESCRIPTION  | DATE                        |
|-----------|--------------|-----------------------------|
| -         | PLANNING     | JUNE 2023                   |
|           |              |                             |
|           |              |                             |
| PROJECT N | <b>o.</b> 00 | 069                         |
| ADDRESS   | B            | ARN HOUSE                   |
|           | Tł           | HE COBBLES                  |
|           | LC           | OWER PEOVER                 |
|           | w            | A16 9PZ                     |
|           |              |                             |
| TITLE     | P            | ROPOSED - GROUND FLOOR PLAN |
| DRAWING   | <b>No.</b> P | L-08                        |
| REVISION  | -            |                             |
|           |              |                             |