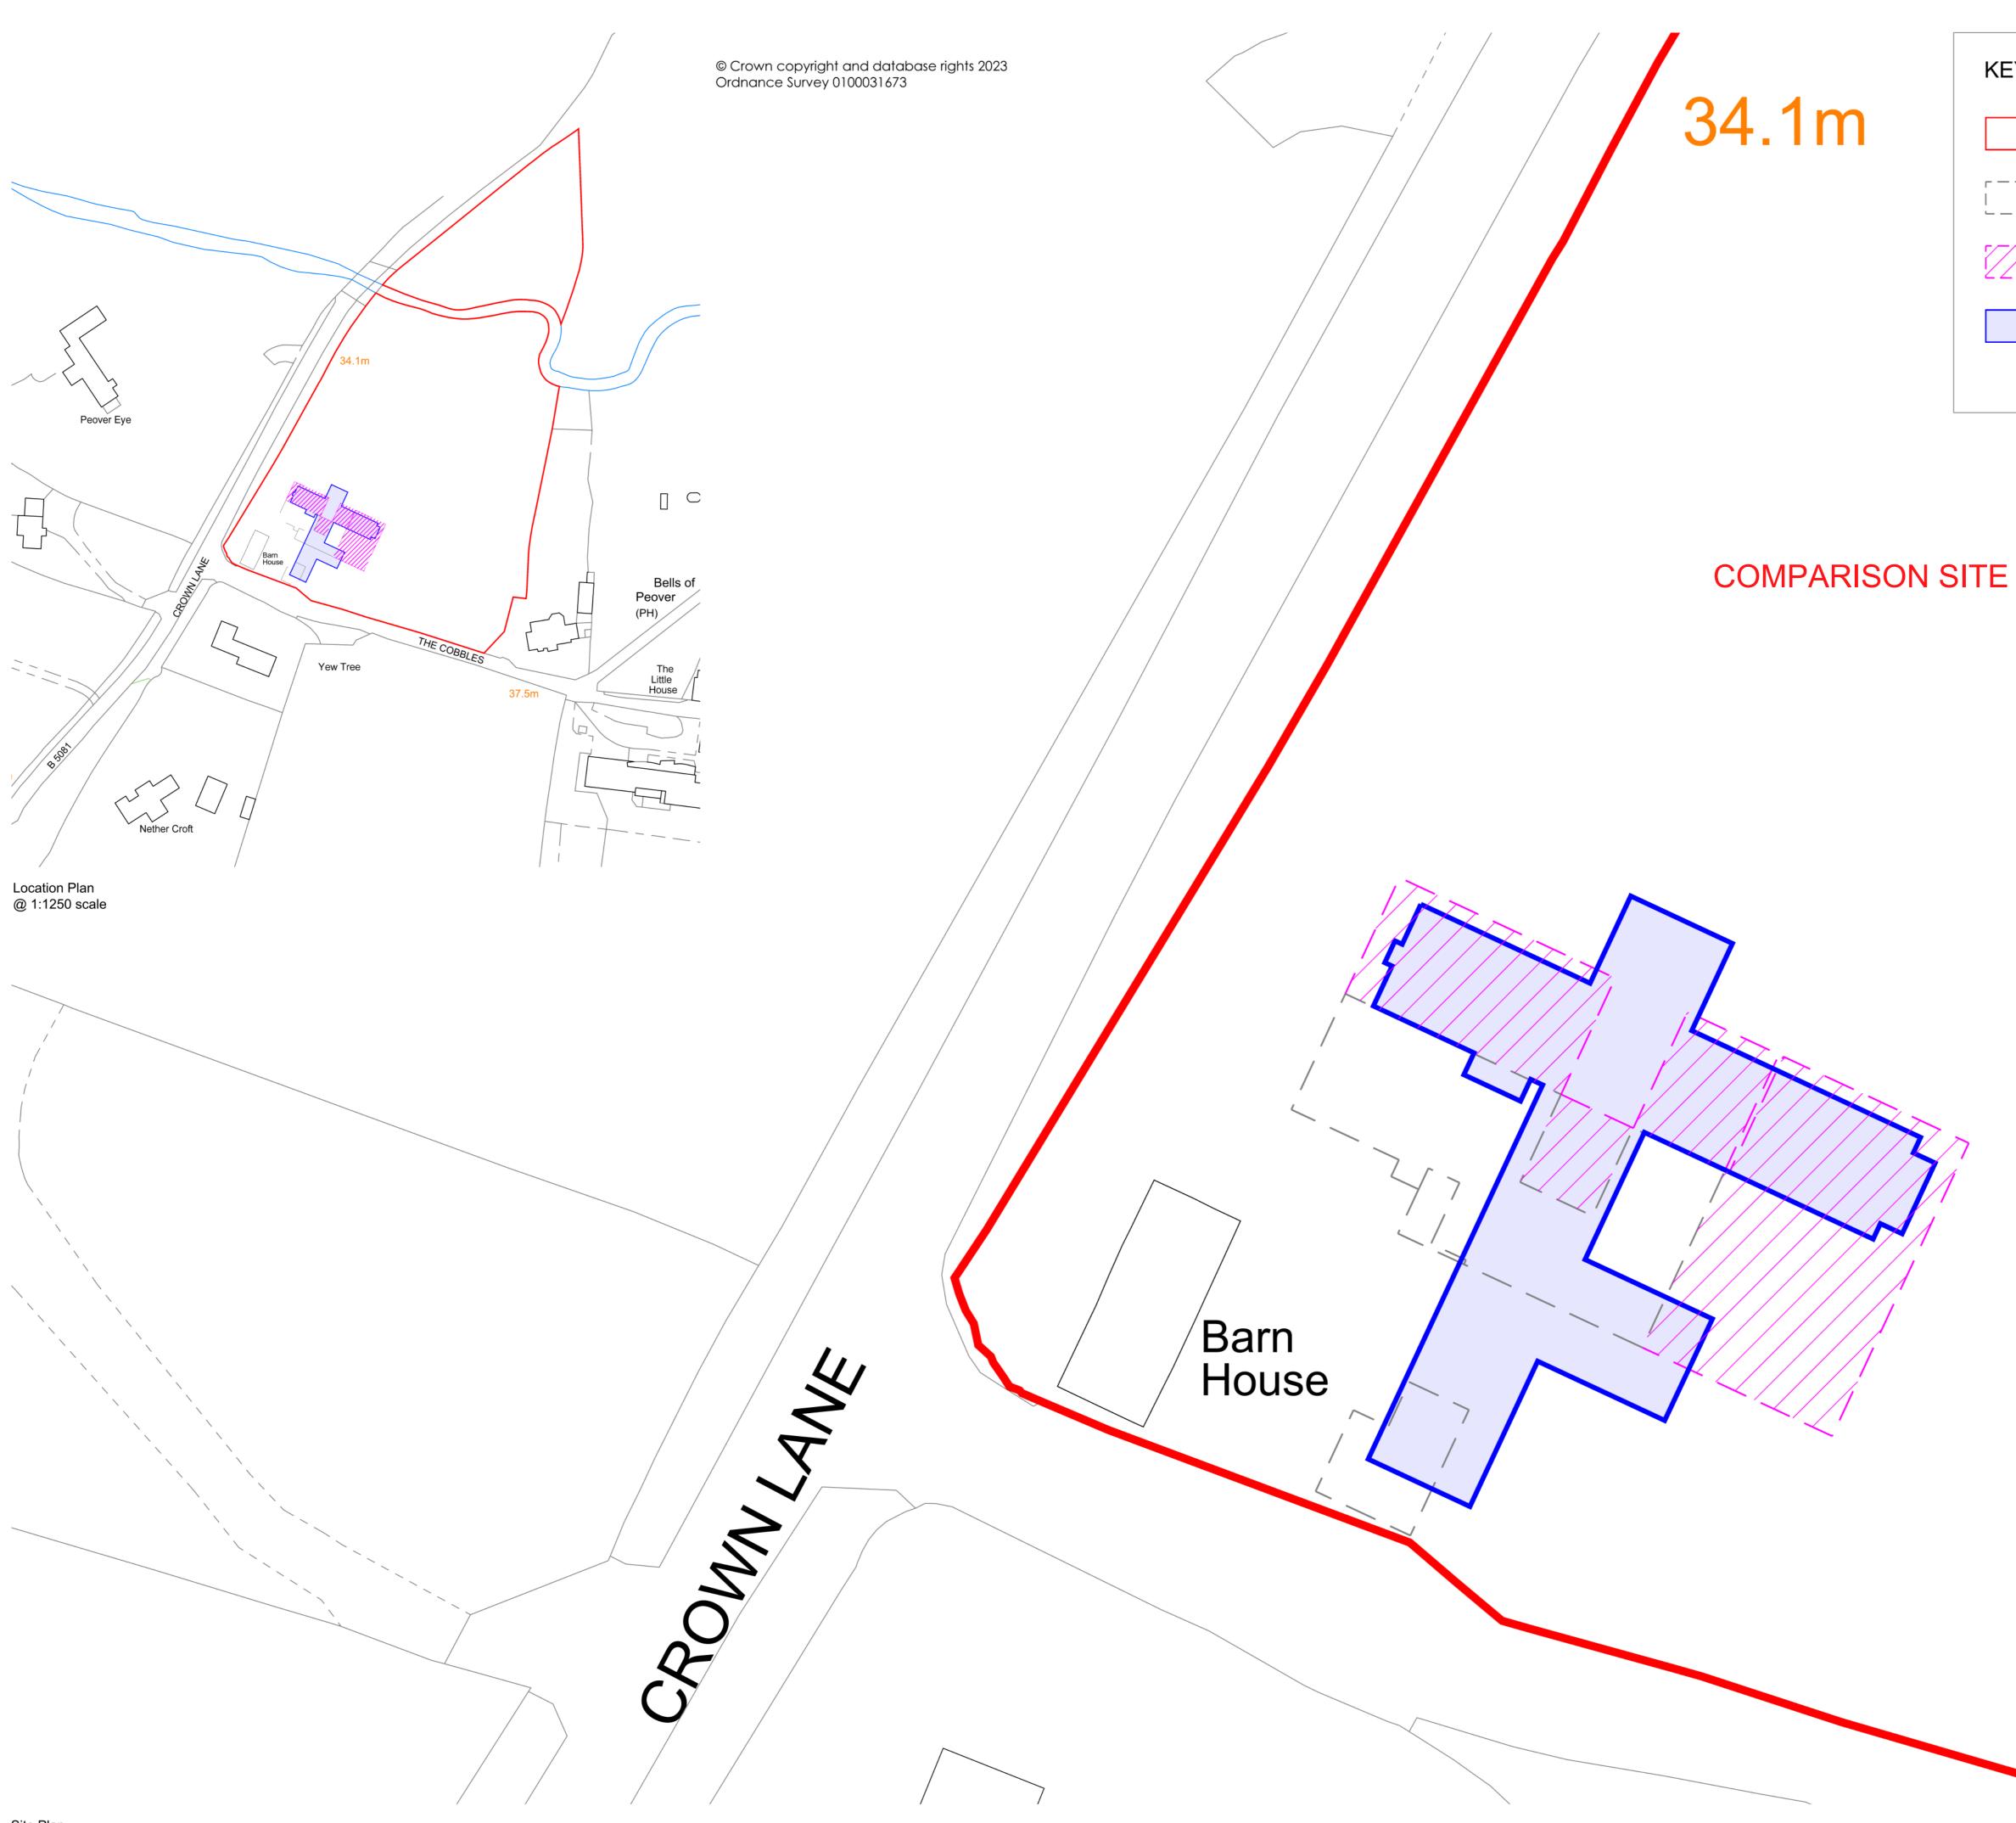

# COMPARISON SITE PLAN - REFER TO KEY

Client: Mrs V Wyllie

Application: Barn House Replacement Dwelling

Drawing title: Scheme Comparison Plan

Scale: 1:200; 1:1250 @ A1

Drawing number: 1072/J230010/001.1

Date: **14 December 2023** Drawn by: **SK** 