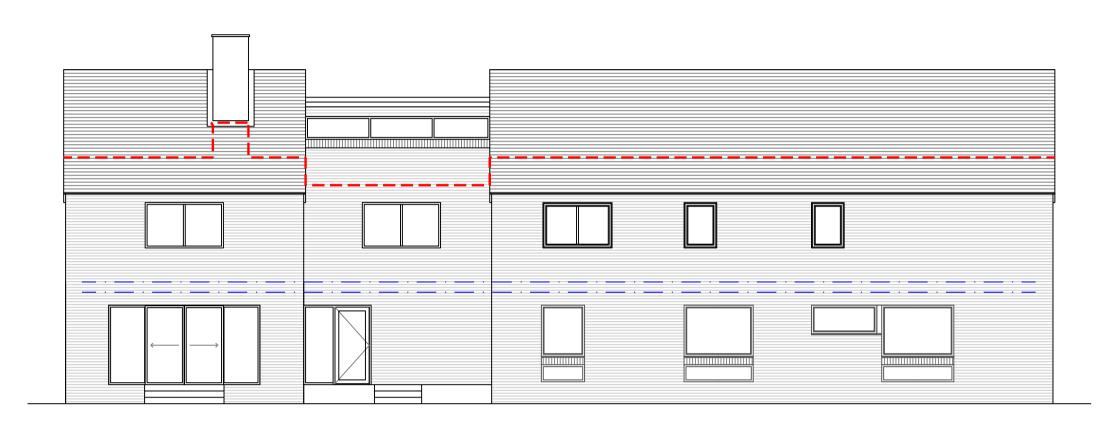

# EXISTING ELEVATIONS AND FLOOR PLANS

Existing Front Elevation

Existing Rear Elevation

Existing Side Elevation

Existing Side Elevation

Client: **Mrs V Wyllie** 

Application: The Barns Proposals-Upwards Extension

Drawing title: **Plans as Existing** 

Scale: **1:100** 

Drawing number: 1072/J220070/001.1

Date: **23 August 2022** Drawn by: **SK** 