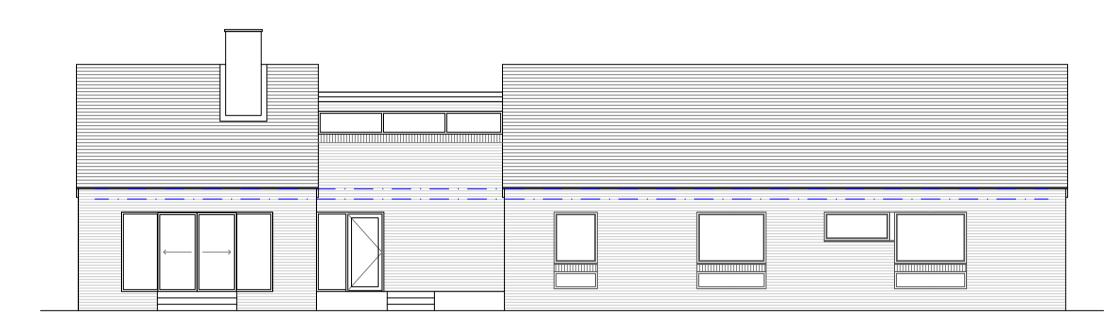

## APPROVED PERMITTED **DEVELOPMENT SCHEME** UNDER APPLICATION REF. 22/03461/PAA

Proposed Front Elevation

Proposed Rear Elevation

Proposed Side Elevation

Proposed Side Elevation

Client: Mrs V Wyllie

Application: The Barns Proposals-**Upwards Extension** 

Drawing title: **Plans as Proposed** 

Scale: **1:100** 

Drawing number: 1072/J220070/004.2

Date: 5 September 2022 Drawn by: SK

RURAL PLANNING Sapling Home Farm, Ullard Hall Lane, Lower Peover, Knutsford, Cheshire WA16 9PJ T: 01565723795 E: info@wharferuralplanning.co.uk W: www.wharferural planning.co.uk