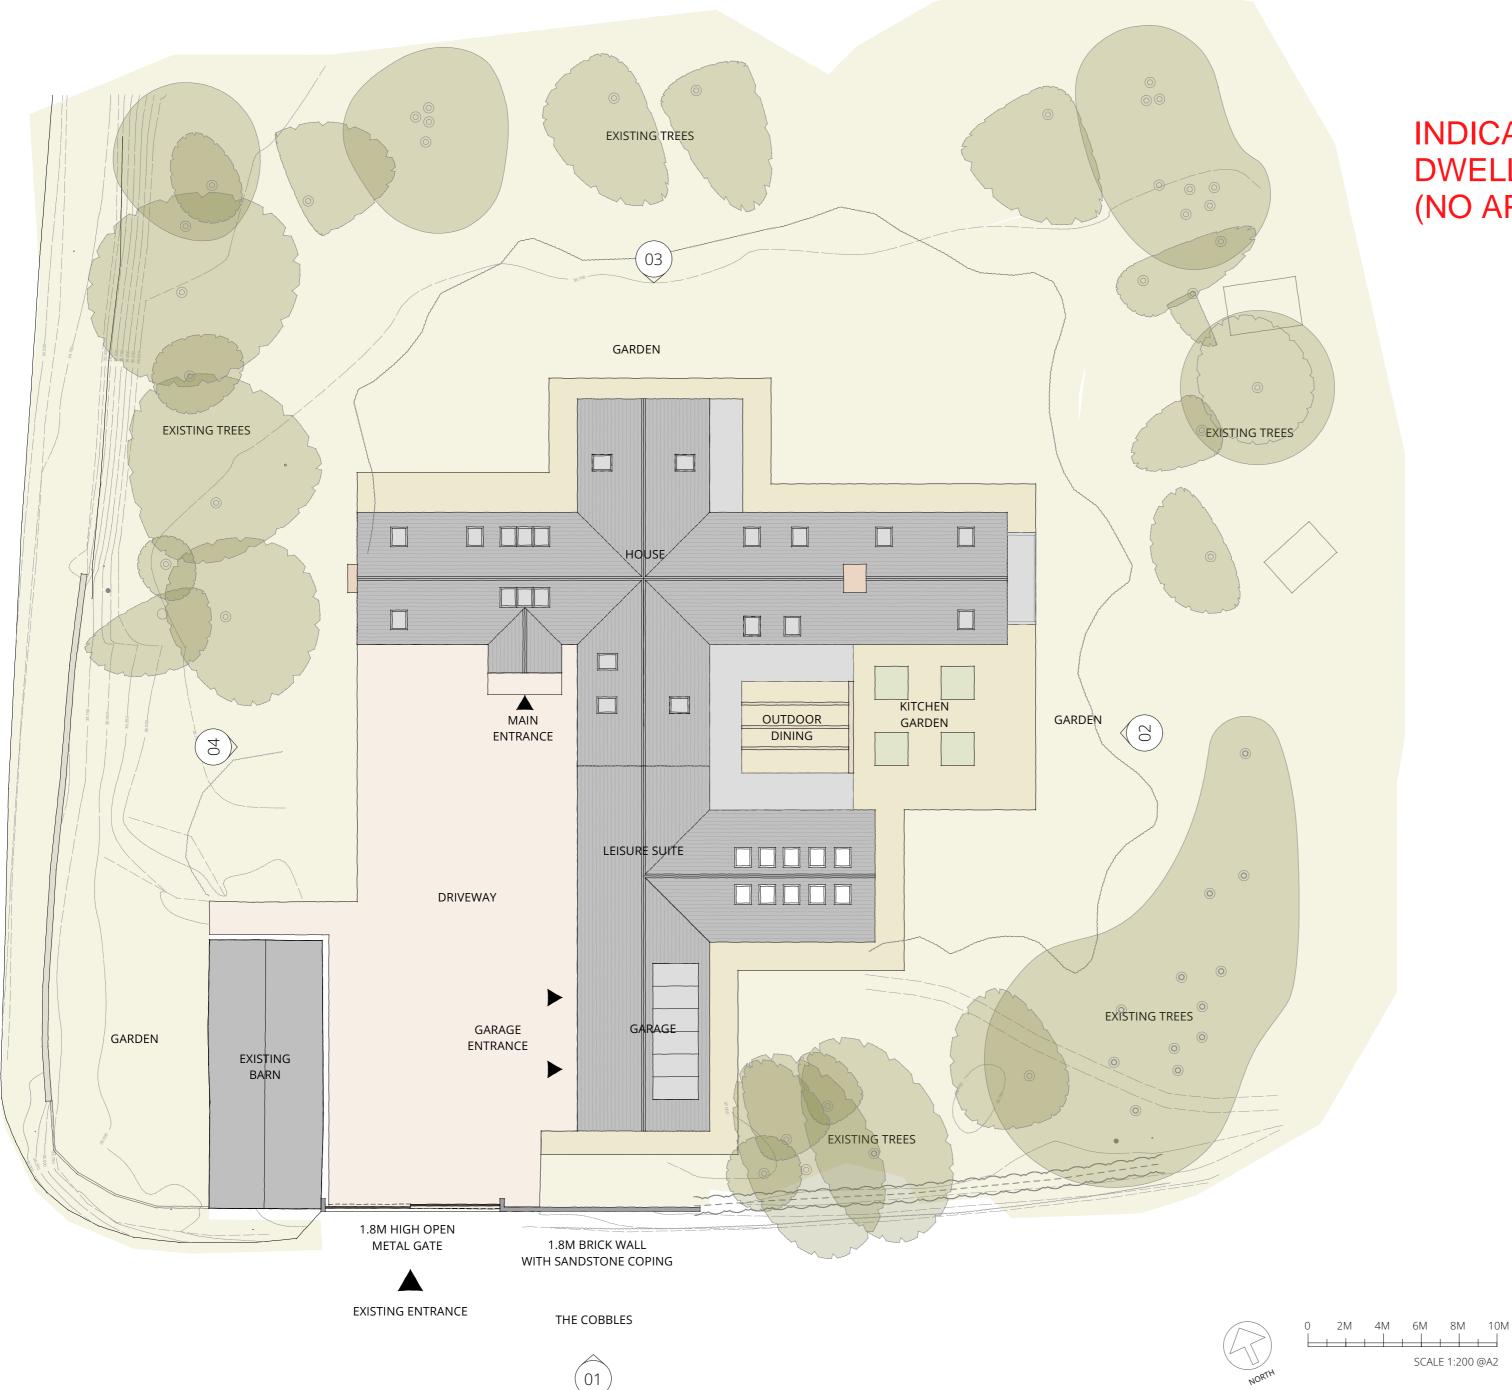

## INDICATIVE POSSIBLE REPLACEMENT DWELLING SCHEME (NO APPLICATION SUBMITTED)

| REV DESCRIF | TION DATE                          |
|-------------|------------------------------------|
| - PLANNIN   | IG JUNE 2023                       |
|             |                                    |
| PROJECT No. | 0069                               |
| ADDRESS     | BARN HOUSE                         |
|             | THE COBBLES                        |
|             | LOWER PEOVER                       |
|             | WA16 9PZ                           |
|             |                                    |
| TITLE       | LOCATION PLAN + PROPOSED SITE PLAN |
| DRAWING No. | PL-07                              |
| REVISION    | -                                  |

Wattle and Daub Architects Ltd. | wattleanddaub . studio hello@wattleanddaub . studio | (+44) 07812578916