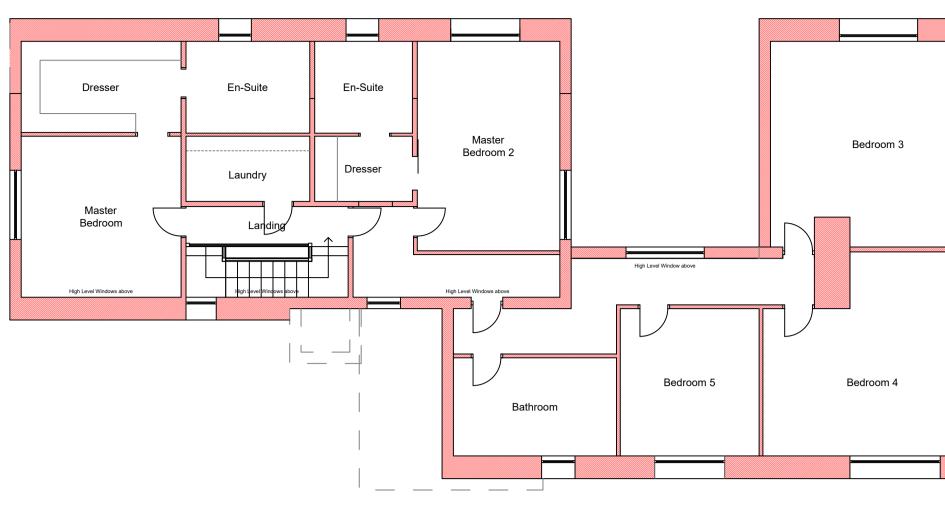

# WATTLE + DAUB

Wattle and Daub Architects Ltd. | wattleanddaub . studio hello@wattleanddaub . studio | (+44) 07812578916

1M 2M 3M 4M 5M SCALE 1:100 @A2

| REV      | DESCRIPTI | ON DA                  | ATE     |
|----------|-----------|------------------------|---------|
| -        | PLANNING  | JU                     | NE 2023 |
|          |           |                        |         |
|          |           |                        |         |
| PROJECT  | No.       | 0069                   |         |
| ADDRESS  |           | BARN HOUSE             |         |
|          |           | THE COBBLES            |         |
|          |           | LOWER PEOVER           |         |
|          |           | WA16 9PZ               |         |
|          |           |                        |         |
| TITLE    |           | PROPOSED - FIRST FLOOI | R PLAN  |
| DRAWING  | G No.     | PL-09                  |         |
| REVISION | I         | -                      |         |
|          |           |                        |         |

# WATTLE + DAUB

Wattle and Daub Architects Ltd. | wattleanddaub . studio hello@wattleanddaub . studio | (+44) 07812578916

1M 2M 3M 4M 5M SCALE 1:100 @A2

| REV      | DESCRIPTI | ON DATE              |
|----------|-----------|----------------------|
| -        | PLANNING  | JUNE 2023            |
|          |           |                      |
|          |           |                      |
| PROJECT  | No.       | 0069                 |
| ADDRESS  |           | BARN HOUSE           |
|          |           | THE COBBLES          |
|          |           | LOWER PEOVER         |
|          |           | WA16 9PZ             |
|          |           |                      |
| TITLE    |           | PROPOSED - ROOF PLAN |
| DRAWING  | G No.     | PL-10                |
| REVISION | I         | -                    |
|          |           |                      |