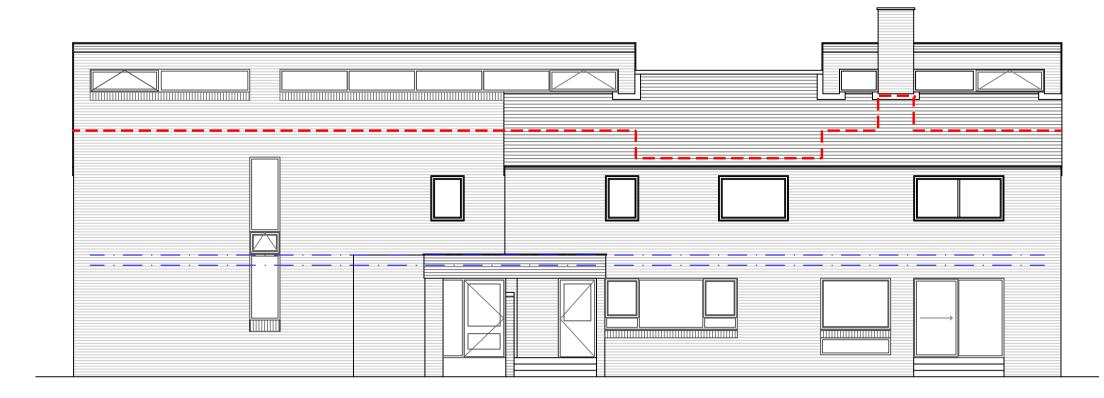

# EXISTING ELEVATIONS AND FLOOR PLANS

Existing Front Elevation

Existing Rear Elevation

Existing Side Elevation

Existing Side Elevation

Client: **Mrs V Wyllie** 

Application: The Barns Proposals-Upwards Extension

Drawing title: **Plans as Existing** 

Scale: **1:100** 

Drawing number: 1072/J220070/001.1

Date: **23 August 2022** Drawn by: **SK** 