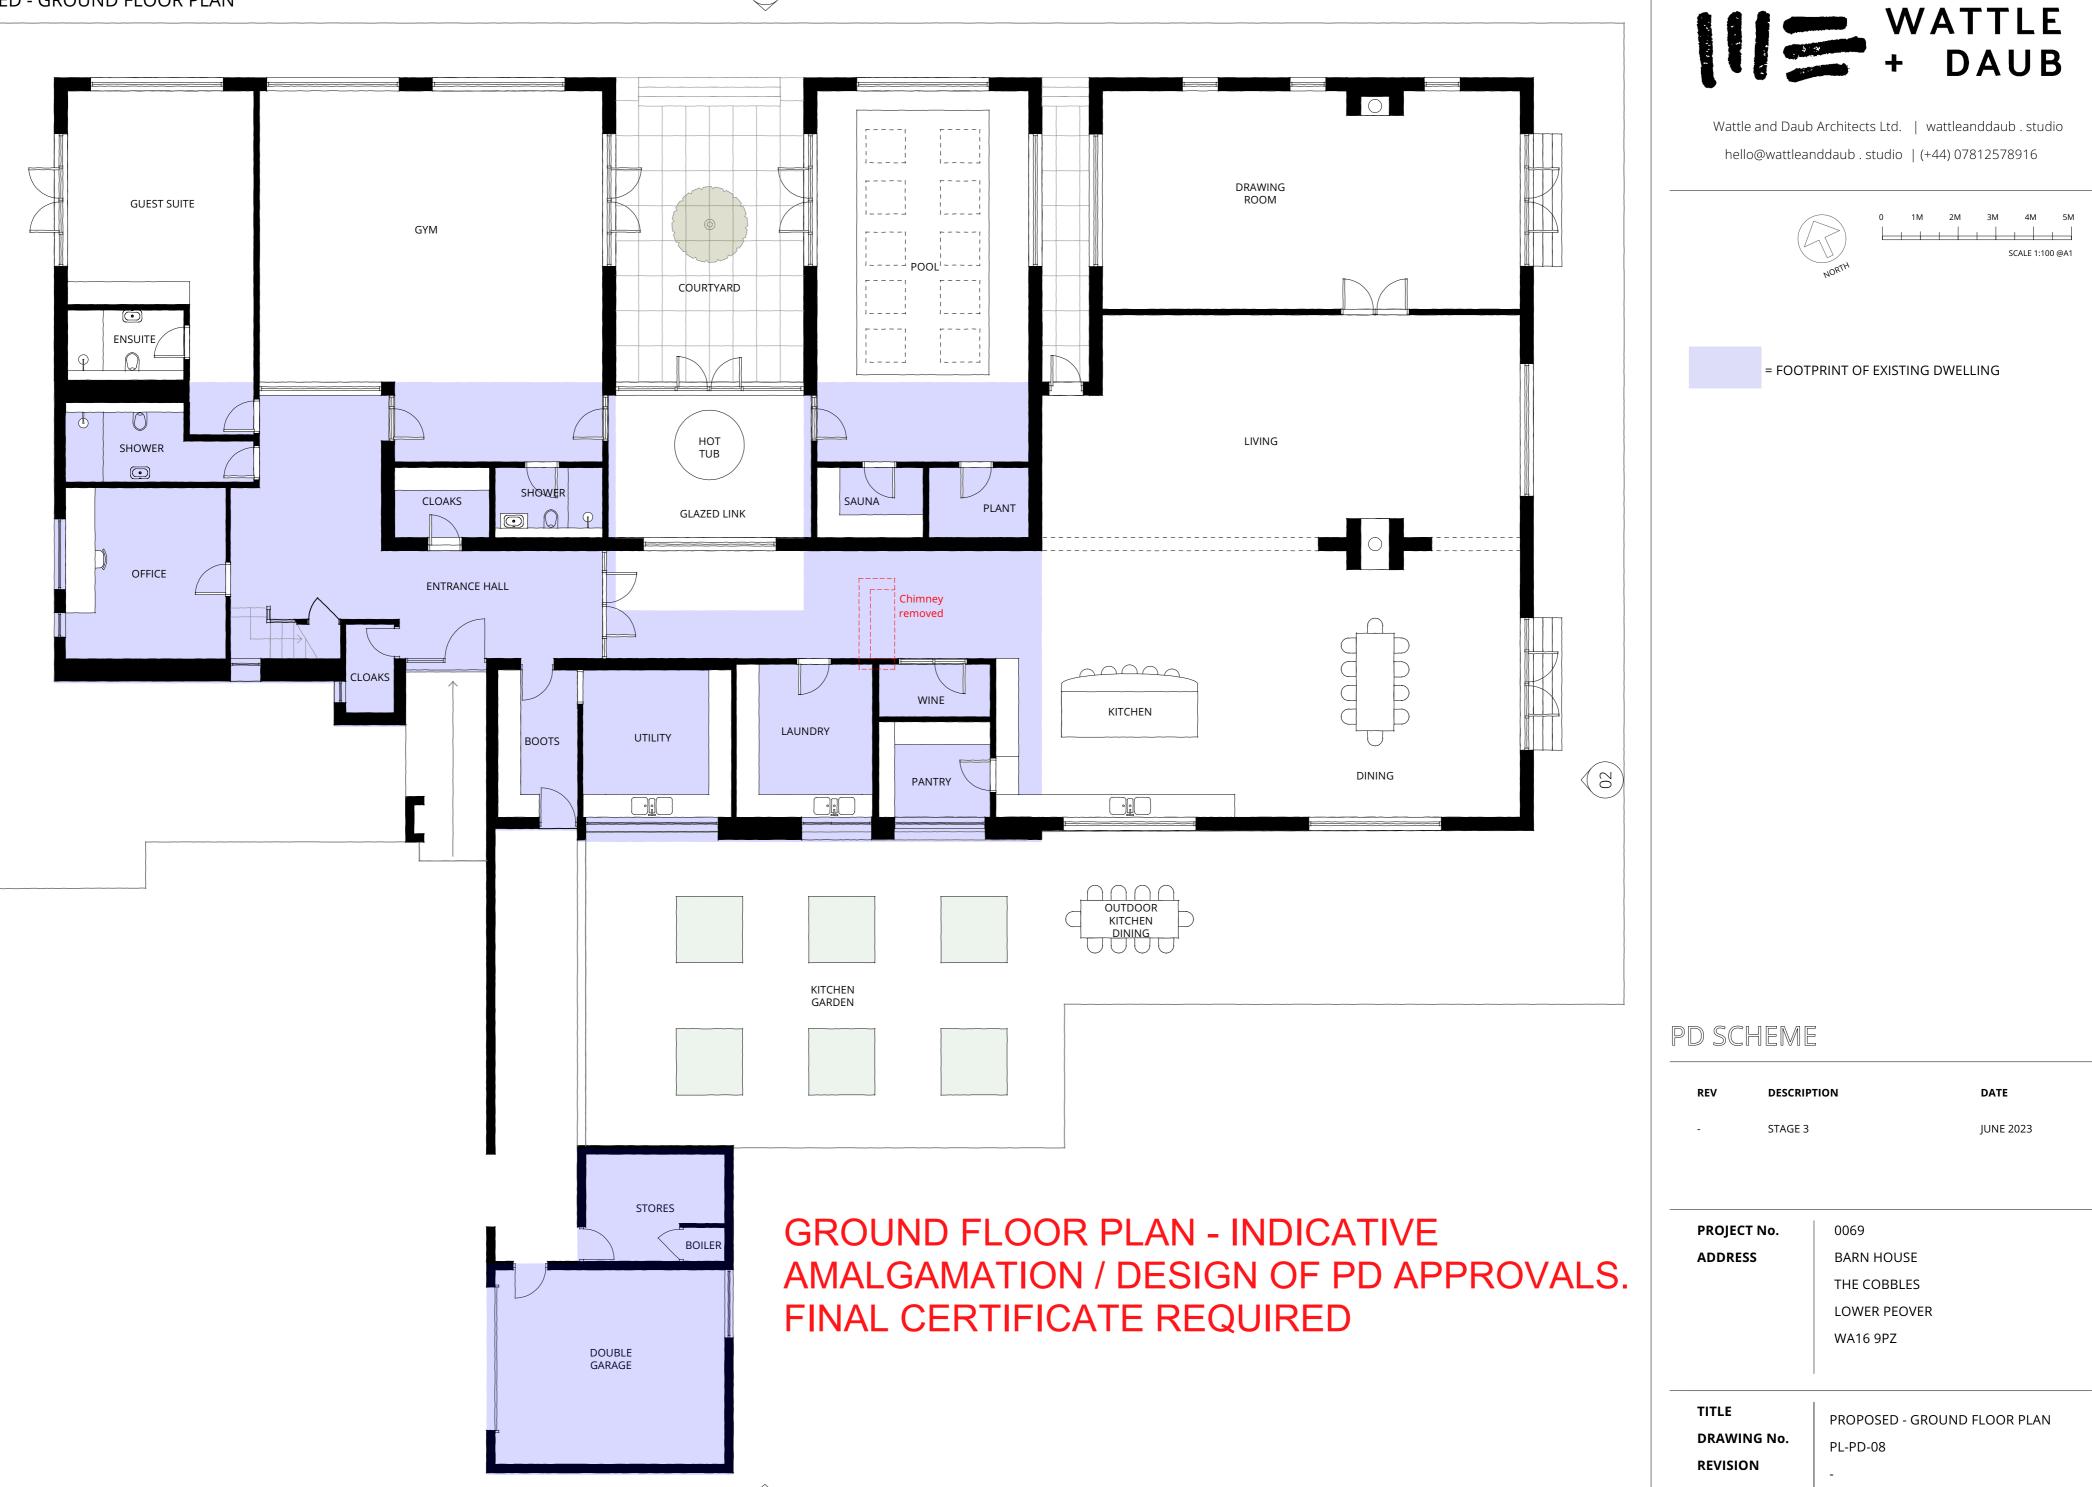

## FULL PLANNING APPLICATION

| REV       | DESCRIPTION  | DATE                        |
|-----------|--------------|-----------------------------|
| -         | PLANNING     | JUNE 2023                   |
|           |              |                             |
|           |              |                             |
| PROJECT N | <b>o.</b> 00 | 069                         |
| ADDRESS   | B            | ARN HOUSE                   |
|           | Tł           | HE COBBLES                  |
|           | LC           | OWER PEOVER                 |
|           | w            | A16 9PZ                     |
|           |              |                             |
| TITLE     | P            | ROPOSED - GROUND FLOOR PLAN |
| DRAWING   | <b>No.</b> P | L-08                        |
| REVISION  | -            |                             |
|           |              |                             |