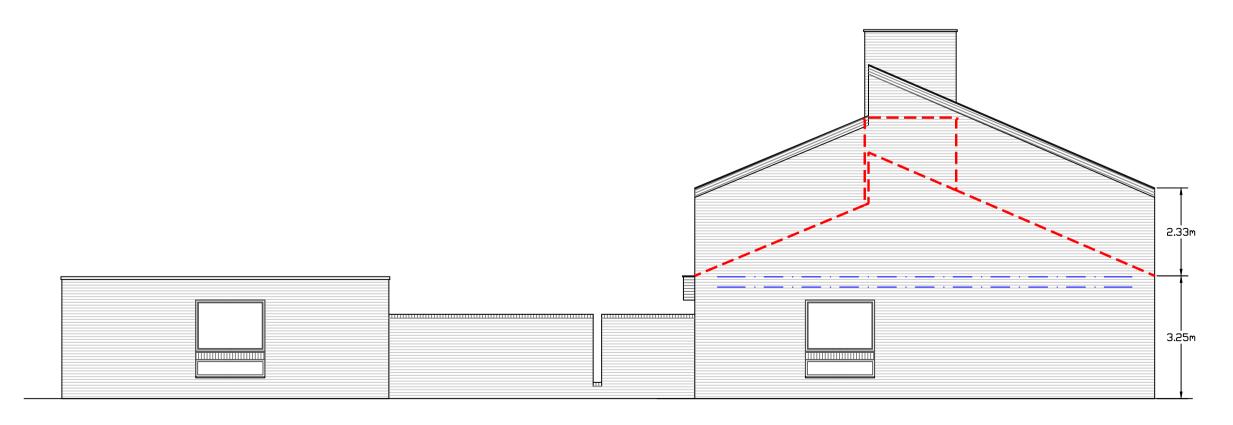

# EXISTING ELEVATIONS AND FLOOR PLANS

Existing Front Elevation

Existing Rear Elevation

Existing Side Elevation

Existing Side Elevation

Client: **Mrs V Wyllie** 

Application: The Barns Proposals-Upwards Extension

Drawing title: **Plans as Existing** 

Scale: **1:100** 

Drawing number: 1072/J220070/001.1

Date: **23 August 2022** Drawn by: **SK** 