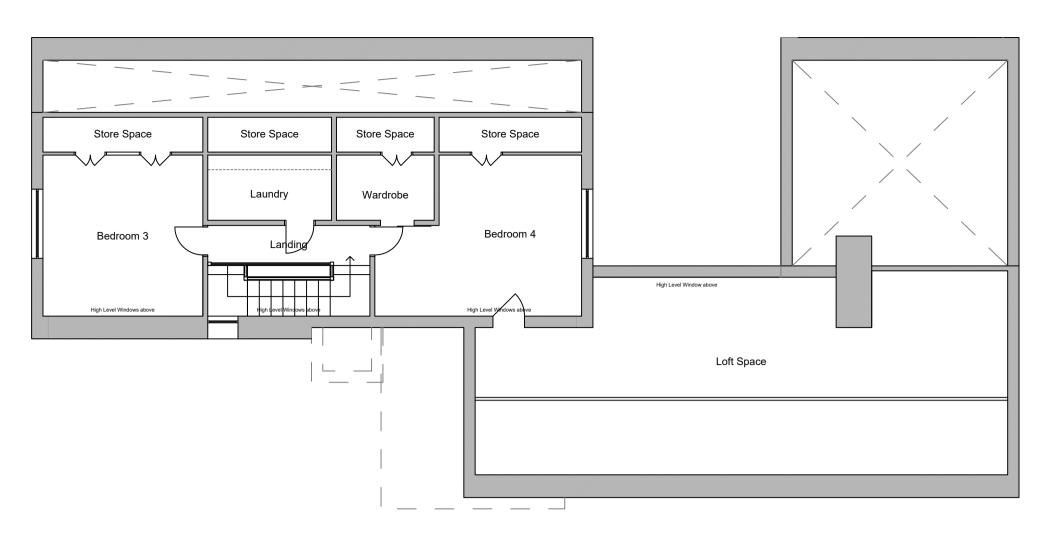

# WATTLE + DAUB

Wattle and Daub Architects Ltd. | wattleanddaub . studio hello@wattleanddaub . studio | (+44) 07812578916

1M 2M 3M 4M 5M SCALE 1:100 @A2

| REV      | DESCRIPTI | ON DA                  | ATE     |
|----------|-----------|------------------------|---------|
| -        | PLANNING  | JU                     | NE 2023 |
|          |           |                        |         |
|          |           |                        |         |
| PROJECT  | No.       | 0069                   |         |
| ADDRESS  |           | BARN HOUSE             |         |
|          |           | THE COBBLES            |         |
|          |           | LOWER PEOVER           |         |
|          |           | WA16 9PZ               |         |
|          |           |                        |         |
| TITLE    |           | PROPOSED - FIRST FLOOI | R PLAN  |
| DRAWING  | G No.     | PL-09                  |         |
| REVISION | I         | -                      |         |
|          |           |                        |         |