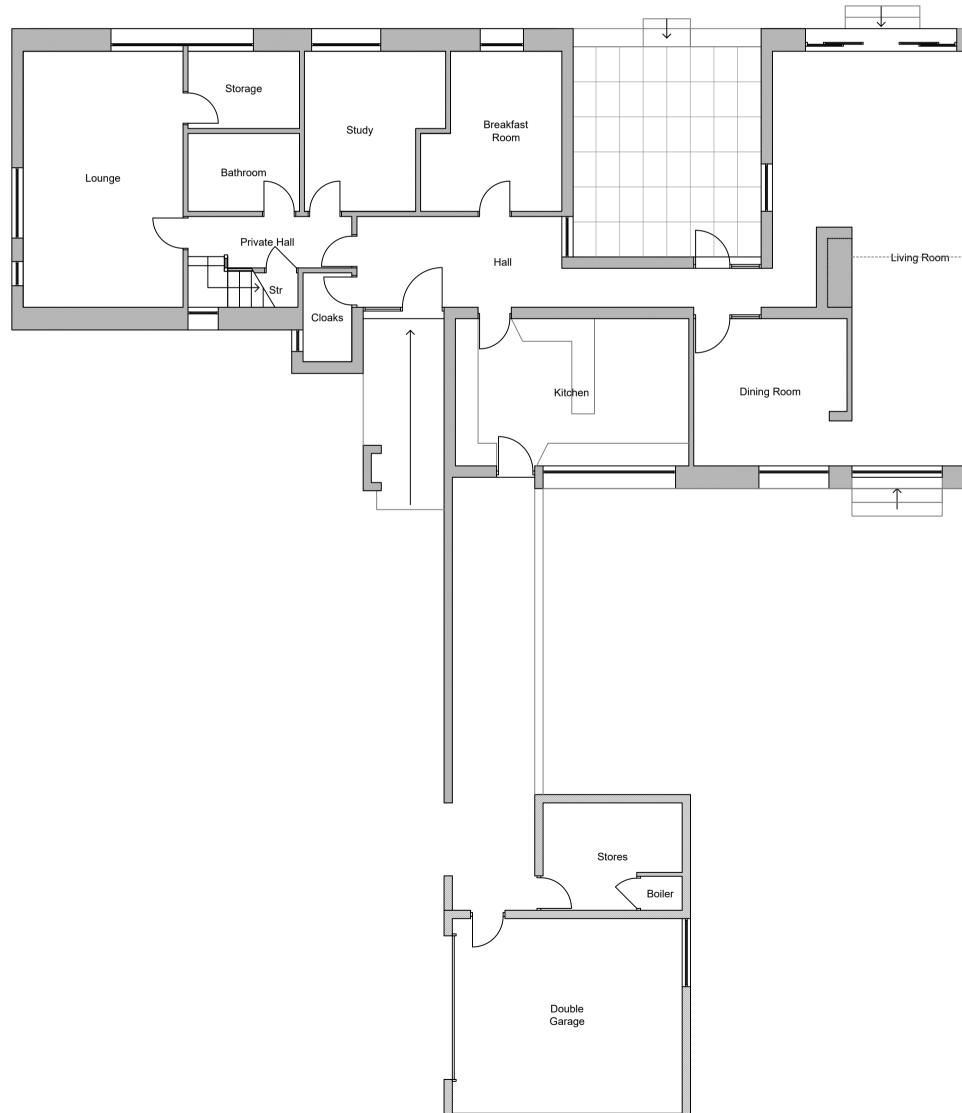

## FULL PLANNING APPLICATION

| REV       | DESCRIPTION  | DATE                        |
|-----------|--------------|-----------------------------|
| -         | PLANNING     | JUNE 2023                   |
|           |              |                             |
|           |              |                             |
| PROJECT N | <b>o.</b> 00 | 069                         |
| ADDRESS   | B            | ARN HOUSE                   |
|           | Tł           | HE COBBLES                  |
|           | LC           | OWER PEOVER                 |
|           | w            | A16 9PZ                     |
|           |              |                             |
| TITLE     | P            | ROPOSED - GROUND FLOOR PLAN |
| DRAWING   | <b>No.</b> P | L-08                        |
| REVISION  | -            |                             |
|           |              |                             |