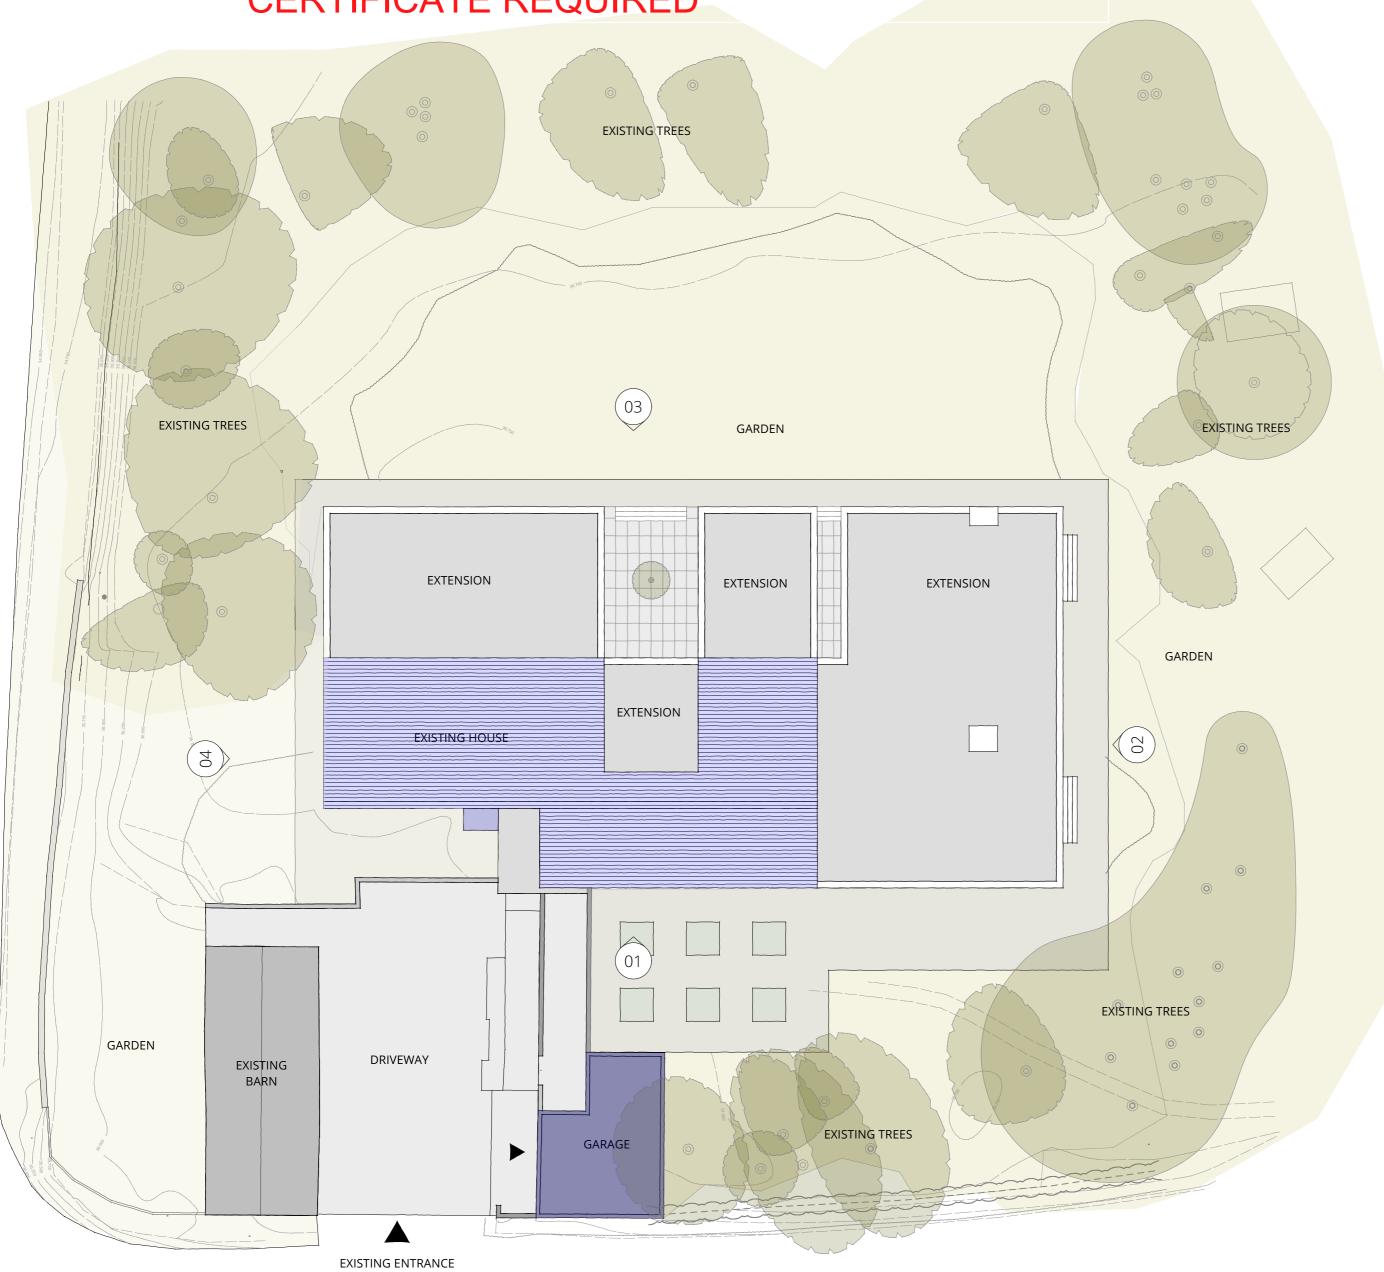

## SITE PLAN - INDICATIVE AMALGAMATION / DESIGN OF PD APPROVALS. FINAL CERTIFICATE REQUIRED

THE COBBLES

Wattle and Daub Architects Ltd. | wattleanddaub . studio hello@wattleanddaub . studio | (+44) 07812578916

= FOOTPRINT OF EXISTING DWELLING

# FLOOR AREAS (GEA) PD APPROVALS MAX = 976SQM PD DESIGN SHOWN = 969SQM

## PD SCHEME

| REV DESC    | RIPTION DATE                       |
|-------------|------------------------------------|
| - STAG      | E 3 JUNE 2023                      |
|             |                                    |
|             |                                    |
| PROJECT No. | 0069                               |
| ADDRESS     | BARN HOUSE                         |
|             | THE COBBLES                        |
|             | LOWER PEOVER                       |
|             | WA16 9PZ                           |
|             |                                    |
| TITLE       | LOCATION PLAN + PROPOSED SITE PLAN |
| DRAWING No. | PL-PD-07                           |
| REVISION    | -                                  |
|             |                                    |